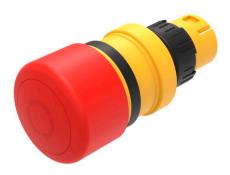

## 61-3440.4/3 - Emergency stop switch - Actuator

Attention: The preview is based on a sample product. This can differ from your current configuration.

### **Attribute**

Design raised Front dimension Ø 27 mm Housing colour Yellow Front form round Housing material Plastic IP65 IP front protection Lens colour Red Lens illumination non illuminative

Mounting cut-out
Lens material
Plastic
Lens optics
Opaque
Lens shape
Marking
Operating Travel

Ø 16 mm
Plastic
Opaque
mushroom-head
Arrows
10 mm

1

Operating Travel 10 mm
Switching action Maintained
Weight 0.02 kg

#### **Function**

Emergency stop switch

eao 🔳