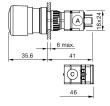

40.4/3 - Emergency stop switch - Actuator



Attention: The preview is based on a sample product. This can differ from your current configuration.

### **Attribute**

Design raised Front dimension Ø 27 mm Housing colour Yellow Front form round Housing material Plastic IP65 IP front protection Lens colour Red Lens illumination non illuminative

Mounting cut-out
Lens material
Plastic
Lens optics
Opaque
Lens shape
Marking
Operating Travel

Ø 16 mm
Plastic
Opaque
mushroom-head
Arrows
10 mm

1

Operating Travel 10 mm
Switching action Maintained
Weight 0.02 kg

#### **Schaltelement**

max. number of switching elements

#### **Function**

Emergency stop switch

eao 🔳

# EAO – Your Expert Partner for **Human Machine Interfaces**

# 61-3440.4/3 - Emergency stop switch - Actuator

# **Dimensions**



# **Mounting cut-outs**



## Wiring diagrams



### **Additional information**

Application as per DIN EN ISO 13850 and EN 60204-1 Twist to unlock clockwise Application as per DIN EN ISO 13850 and EN 60204-1