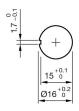

tch - Actuator



Attention: The preview is based on a sample product. This can differ from your current configuration.

### **Attribute**

Design raised Front dimension Ø 27 mm Housing colour Yellow Front form round Housing material Plastic IP65 IP front protection Lens colour Red Lens illumination non illuminative

Mounting cut-out
Lens material
Plastic
Lens optics
Opaque
Lens shape
Marking
Operating Travel

Ø 16 mm
Plastic
Opaque
mushroom-head
Arrows
10 mm

1

Operating Travel 10 mm
Switching action Maintained
Weight 0.02 kg

#### **Schaltelement**

max. number of switching elements

#### **Function**

Emergency stop switch

eao 🔳

# EAO – Your Expert Partner for **Human Machine Interfaces**

# 61-3440.4/3 - Emergency stop switch - Actuator

# **Dimensions**



# **Mounting cut-outs**



## Wiring diagrams



### **Additional information**

Application as per DIN EN ISO 13850 and EN 60204-1 Twist to unlock clockwise Application as per DIN EN ISO 13850 and EN 60204-1