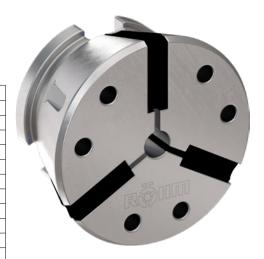

## **CAPTIS collet chuck (clamping heads)** SUITABLE FOR ALL CAPTIS CLAMPING SYSTEMS

## Execution:

- $\blacksquare$  Clamping range of  $\pm~0.5~\text{mm}$
- Hardened and ground steel segments for high
- wear resistance

| Art. no.                          | 23358 699                                 |
|-----------------------------------|-------------------------------------------|
| Brand                             | RÖHM                                      |
| Manufacturer Part Number          | 1273816                                   |
| Size                              | 65                                        |
| Profile shape                     | Round with linear- and transverse grooves |
| Clamping diameter                 | 63 mm                                     |
| Diameter                          | 80 mm                                     |
| Length                            | 58 mm                                     |
| Outer diameter                    | 99.5 mm                                   |
| Min./max. clamping range diameter | 8-65 mm                                   |
| Gross Weight                      | 1.000 kg                                  |
| Product Group                     | 2AK                                       |