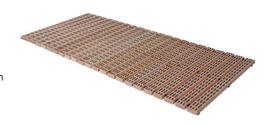

# Wooden safety floor grid with brushes

#### Version:

- Made from sturdy, corrugated beech wood strips with integrated brushes, connected with a steel cable
- Anti-slip and non-skid due to elastic rubber feet
- Weight: approx. 14 kg/m²
- R12 slip resistance
- Tested for slip resistance (R12) and displacement space (V10) by the MPI Materialprüfung und Sicherheit GmbH & Co. KG testing institute