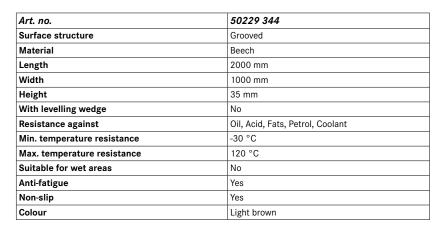

especially for tool machines, CNC machines, work benches.

#### Version:

- Made from sturdy, corrugated beech wood strips with integrated brushes, connected with a steel cable
- Anti-slip and non-skid due to elastic rubber feet
- Weight: approx. 14 kg/m²
- R12 slip resistance
- Tested for slip resistance (R12) and displacement space (V10) by the MPI Materialprüfung und Sicherheit GmbH & Co. KG testing institute

### Advantage:

- Resistant to oils, acids and hot chips
- Integrated brushes to enhance cleaning effect and slip resistance
- With rubber layer to relieve the muscles of the legs and the back, it has a performance-stimulating and health-promoting effect on employees working on the machine
- The wooden grating guarantees secure footing and protects the valuable industrial floor



### **EAN-Code**

4047482138612