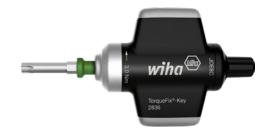

# TorqueFix-Key torque screwdriver

## **Execution:**

- Fixed preset torque
- Automatic release
- Compatible with all torque interchangeable blades
- Opening torque approx. 30% higher than tightening torque

### Advantage

- Extremely handy and ergonomic wrench handle thanks to compact design
- Specially developed for hard-to-reach screws and for confined areas
- Clearly audible and perceptible click signal ensures reliable process