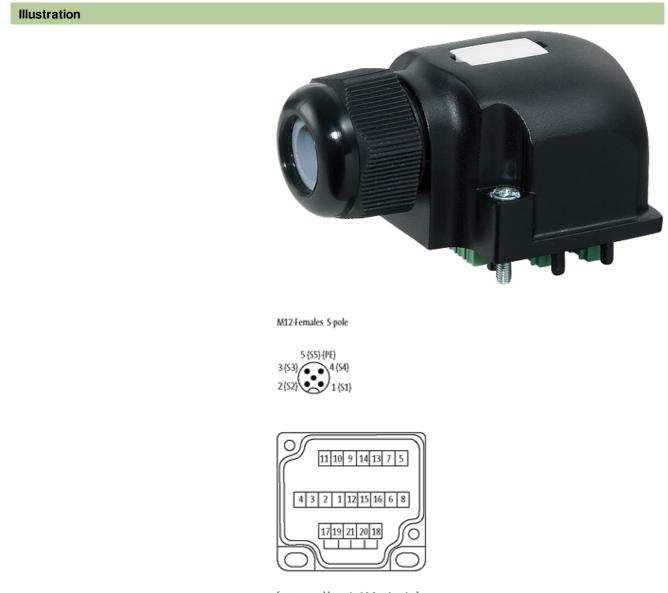

## CAP BIG WITH PLUG. SCREW-TERM. 21-POLE

For use with 4-,6-,8-way d-box M12 5-pole

Cap for 4-, 6-, and 8-way distribution box, 5-pole Screw plug-in terminals

Plastic housings with good resistance against chemicals and oils. The resistance to aggressive media should be individually tested for your application. Further details on request.

Link to Product

free arrangeable, contact 1:1 on terminals

The information in this brochure has been compiled with the utmost care. Liability for the correctness completeness and topicality of the information is restricted to gross negligence. Version: 05/15

Murrelektronik GmbH | Falkenstraße 3,71570 Oppenweiler | Fon +49 (71 91) 47-0, Fax +49 (71 91) 47-491000 | shop@murrelektronik.de | shop.murrelektronik.de

stay connected

Product may differ from Image

| Technical Data         |                                                            |
|------------------------|------------------------------------------------------------|
| Total current          | max. 2 × 8 A                                               |
| Connection             | Screw plug-in terminals: max. 1.5 mm <sup>2</sup> (AWG 16) |
| General data           |                                                            |
| Dimensions H × W × D   | 33.5×48×68 mm                                              |
| Commercial data        |                                                            |
| country of origin      | CZ                                                         |
| customs tariff number  | 85369010                                                   |
| minimum order quantity | 1                                                          |