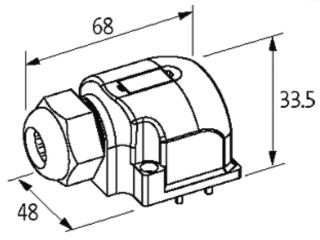

Murrelektronik GmbH | Falkenstraße 3,71570 Oppenweiler | Fon +49 (71 91) 47-0, Fax +49 (71 91) 47-491000 | shop@murrelektronik.de | shop.murrelektronik.de

stay connected

Product may differ from Image

| Technical Data         |                                                            |
|------------------------|------------------------------------------------------------|
| Total current          | max. 2 × 8 A                                               |
| Connection             | Screw plug-in terminals: max. 1.5 mm <sup>2</sup> (AWG 16) |
| General data           |                                                            |
| Dimensions H × W × D   | 33.5×48×68 mm                                              |
| Commercial data        |                                                            |
| country of origin      | CZ                                                         |
| customs tariff number  | 85369010                                                   |
| minimum order quantity | 1                                                          |