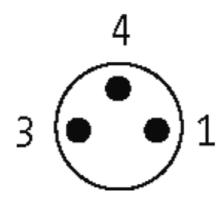

## M8 female 0° snap-in with cable

PUR 3x0.25 ye UL/CSA+robot+drag chain 5m

M8 Male straight 3-pole Snap In

Plastic housings with good resistance against chemicals and oils. The resistance to aggressive media should be individually tested for your application. Further details on request.

### **Form**

08201

| max. 60 V AC/DC                  |
|----------------------------------|
| max. 4 A                         |
| Snap In                          |
| IP65                             |
|                                  |
| 050                              |
| $3 \times 0.25 \text{ mm}^2$     |
| PP (br, bl, bk)                  |
| 10 Mio.                          |
| 1 Mio. ± 360°/m                  |
| yellow                           |
| 58 ± 3D                          |
| PUR (UL/CSA), welding spark res. |
| approx. 4.3 mm                   |
| 5 × outer Ø                      |
| 10 × outer Ø                     |
| -40+90 °C                        |
| -25+90 °C                        |
|                                  |