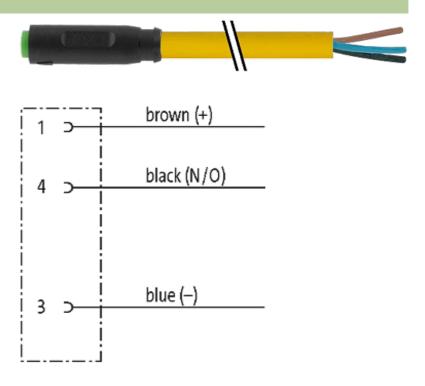

## M8 female 0° snap-in with cable

PUR 3x0.25 ye UL/CSA+robot+drag chain 5m

M8 Male straight 3-pole Snap In

Plastic housings with good resistance against chemicals and oils. The resistance to aggressive media should be individually tested for your application. Further details on request.

#### Illustration

stay connected

# **Female**

Product may differ from Image