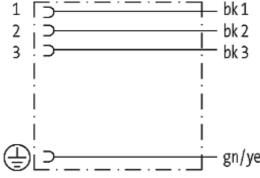

#### Form

18111

| Technical Data                |                                        |
|-------------------------------|----------------------------------------|
| Operating voltage             | max. 230 V AC/DC                       |
| Operating current per contact | max. 10 A                              |
| Locking of ports              | M3 (recommended torque 0.4 Nm)         |
| Housing                       | Black plastic (gray on request)        |
| Protection                    | IP67 inserted and tightened (EN 60529) |
| Cables                        |                                        |
| Cable number                  | 617                                    |
| No./diameter of wires         | 4 × 0.75 mm²                           |
| Wire isolation                | PVC (bk, num, gnye)                    |
| Jacket Color                  | black                                  |
| Shore hardness outer jacket   | 80 ± 5A                                |
| Material (jacket)             | PVC                                    |
| Outer diameter                | approx. 6.5 mm                         |
| Bend radius (fixed)           | 5 × outer Ø                            |
| Bend radius (moving)          | 10 × outer Ø                           |
| Temperature range (fixed)     | -30+70 °C                              |
| Temperature range (mobile)    | -5+70 °C                               |
| Commercial data               |                                        |
| country of origin             | CZ                                     |
| customs tariff number         | 85444290                               |
| minimum order quantity        | 1                                      |