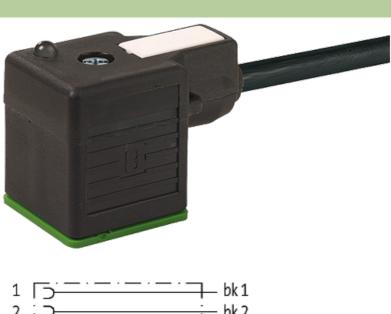

# **MSUD VALVE PLUG FORM A 18MM**

PVC 4X0.75 black 5m

Form A (18 mm) 230 V AC/DC

Further cable lengths on request. Plastic housings with good resistance against chemicals and oils. The resistance to aggressive media should be individually tested for your application. Further details on request.

#### Illustration

stay connected

Product may differ from Image