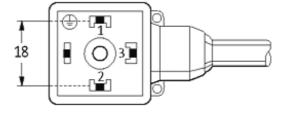

#### Form

18111

| Technical Data                |                                        |
|-------------------------------|----------------------------------------|
| Operating voltage             | max. 230 V AC/DC                       |
| Operating current per contact | max. 10 A                              |
| Locking of ports              | M3 (recommended torque 0.4 Nm)         |
| Housing                       | Black plastic (gray on request)        |
| Protection                    | IP67 inserted and tightened (EN 60529) |
| Cables                        |                                        |
| Cable number                  | 617                                    |
| No./diameter of wires         | 4 × 0.75 mm²                           |
| Wire isolation                | PVC (bk, num, gnye)                    |
| Jacket Color                  | black                                  |
| Shore hardness outer jacket   | 80 ± 5A                                |
| Material (jacket)             | PVC                                    |
| Outer diameter                | approx. 6.5 mm                         |
| Bend radius (fixed)           | 5 × outer Ø                            |
| Bend radius (moving)          | 10 × outer Ø                           |
| Temperature range (fixed)     | -30+70 °C                              |
| Temperature range (mobile)    | -5+70 °C                               |
| Commercial data               |                                        |
| country of origin             | CZ                                     |
| customs tariff number         | 85444290                               |
| minimum order quantity        | 1                                      |