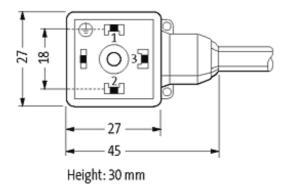

#### Form

18111

| Technical Data                |                                        |
|-------------------------------|----------------------------------------|
| Operating voltage             | max. 230 V AC/DC                       |
| Operating current per contact | max. 10 A                              |
| Locking of ports              | M3 (recommended torque 0.4 Nm)         |
| Housing                       | Black plastic (gray on request)        |
| Protection                    | IP67 inserted and tightened (EN 60529) |
| Cables                        |                                        |
| Cable number                  | 617                                    |
| No./diameter of wires         | 4 × 0.75 mm²                           |
| Wire isolation                | PVC (bk, num, gnye)                    |
| Jacket Color                  | black                                  |
| Shore hardness outer jacket   | 80 ± 5A                                |
| Material (jacket)             | PVC                                    |
| Outer diameter                | approx. 6.5 mm                         |
| Bend radius (fixed)           | 5 × outer Ø                            |
| Bend radius (moving)          | 10 × outer Ø                           |
| Temperature range (fixed)     | -30+70 °C                              |
| Temperature range (mobile)    | -5+70 °C                               |
| Commercial data               |                                        |
| country of origin             | CZ                                     |
| customs tariff number         | 85444290                               |
| minimum order quantity        | 1                                      |