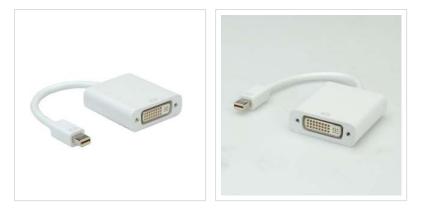

## ROLINE Mini DisplayPort-DVI Adapter, MiniDP M - DVI F

| Product No.        | 12.03.3128    |
|--------------------|---------------|
| Manufacturer       | ROLINE        |
| Manufacturer No.   | 12.03.3128    |
| EAN (single piece) | 7611990189397 |

- For connecting a graphic card with Mini DisplayPort connector to a DVI monitor by using a DVI M-M cable
- Connectors: Mini DisplayPort Male and DVI Female, cable length ca. 10 cm
- Length: ca. 10 cm
- Remark: The DisplayPort-DVI adapter is only working in one direction: the DisplayPort plug has to be connected to the source device (e.g. graphic card)

## Technical specifications

| -                                  |                                   |
|------------------------------------|-----------------------------------|
| Manufacturer                       | ROLINE                            |
| Product group                      | Adapters, Terminators, Converters |
| Product type                       | Mini DisplayPort-DVI Adapter      |
| Colour                             | white                             |
| Length                             | 0.1 m                             |
| Side 1 connection (PC)             | Mini DisplayPort Male             |
| Side 2 connection<br>(Peripherals) | DVI Female                        |
| Side 1 Connector Type              | Mini DisplayPort                  |
| Side 1 Connector<br>Gender         | Male                              |
|                                    |                                   |