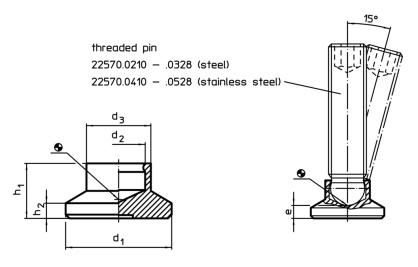

# **Drawing**

#### **Order information**

| d <sub>1</sub> | d <sub>2</sub> | Dime | ensions<br>e<br>~ | h <sub>1</sub> | h <sub>2</sub> | Load capacity<br>for static load<br>max. | For grub screws<br>EH 22570. | min. | max. | ă   | Art. No.   |
|----------------|----------------|------|-------------------|----------------|----------------|------------------------------------------|------------------------------|------|------|-----|------------|
| [mm]           |                |      |                   |                |                | [kN]                                     | [mm]                         | [°C] |      | [g] |            |
| 25             | 9.4            | 13   | 3.6               | 10.5           | 3              | 3.5                                      | M12                          | -30  | 80   | 3.4 | 22570.0025 |