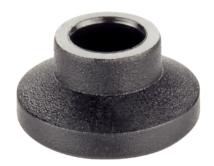

# Thrust Pads • plastic 22570.0025

# **Product Description**

The plastic thrust pads (EH 22570.) can be combined with ball-headed grub screws (EH 22570.).

#### Material

• Thermoplastic POM, black, dull