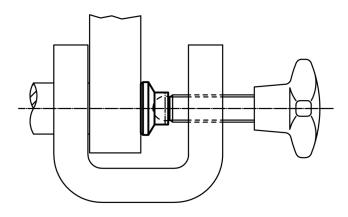

sions<br>e<br>~ | h <sub>1</sub> | h <sub>2</sub> | Load capacity<br>for static load<br>max. | For grub screws<br>EH 22570. | min. | max. | ă   | Art. No.   |
|----------------|----------------|------|-------------------|----------------|----------------|------------------------------------------|------------------------------|------|------|-----|------------|
| [mm]           |                |      |                   |                |                | [kN]                                     | [mm]                         | [°C] |      | [g] |            |
| 25             | 9.4            | 13   | 3.6               | 10.5           | 3              | 3.5                                      | M12                          | -30  | 80   | 3.4 | 22570.0025 |

## **Application example**



Erwin Halder KG

## Compliance

## **RoHS** compliant

Compliant according to Directive 2011/65/EU and Directive 2015/863

#### Does not contain SVHC substances

No SVHC substances with more than 0.1% w/w contained - SVHC list [REACH] as of 10.06.2022

#### Does not contain Proposition 65 substances

No Proposition 65 substances included https://www.P65Warnings.ca.gov/

#### **Free from Conflict Minerals**

This product does not contain any substances designated as "conflict minerals" such as tantalum, tin, gold or tungsten from the Democratic Republic of Congo or adjacent countries.



Erwin Halder KG

www.halder.com Page 2 of 2 Published on: 5.11.2022