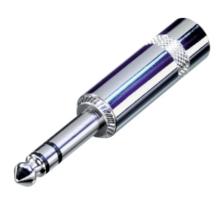

stereo 3 pole, long diecast handle

## **Article Variations**

| Article Name | Details                                  | Packaging |
|--------------|------------------------------------------|-----------|
| NYS228       | silvery handle                           |           |
| NYS228BG     | black handle, gold plated contacts       |           |
| NYS228G      | silvery handle, gold plated contacts     |           |
| NYS228GT     | silvery handle, gold plated tip contacts |           |