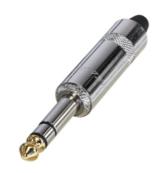

## **Article Variations**

| Article Name | Details                                  | Packaging |
|--------------|------------------------------------------|-----------|
| NYS228       | silvery handle                           |           |
| NYS228BG     | black handle, gold plated contacts       |           |
| NYS228G      | silvery handle, gold plated contacts     |           |
| NYS228GT     | silvery handle, gold plated tip contacts |           |