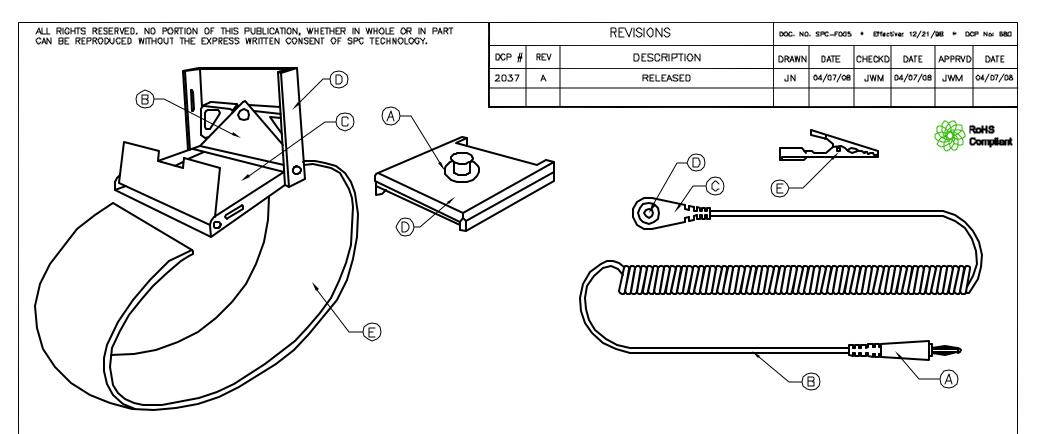

## WRIST STRAP:

- A. 4mm stud, to fit 4mm spring loaded medical snap socket.
- B. Easy to open plastic clasp secures elastic material in place, and allows the user to easily adjust the wrist band size. Maintains electrical continuity even when open.
- C. Non-allergenic stainless steel base plate, provides excellent skin contact, for superior grounding.
- D. Insulating cap, thermoplastic.
- E. Soft elastic band.

## **GROUND CORD:**

- A. Barrel type banana plug. Fits industry standard banana jack .166 in. (4.22mm).
- B. Metallized, high flex tinsel, black jacket, 12 feet long
- C. One megohm, 1/4 watt, series resistor, molded within snap assembly, limits current for operator safety.
- D. Spring loaded 4mm snap socket.
- E. Alligator clip included.
- F. Date coded with date of manufacture.