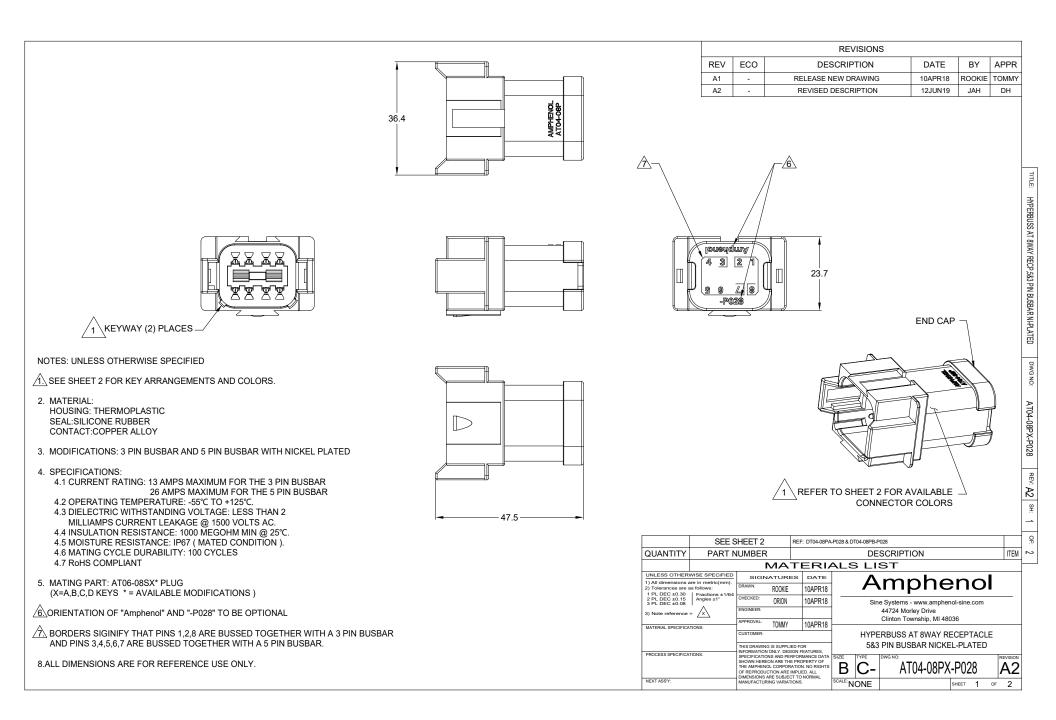

|                                                                   |                                                                    |                                                                                                                                                                                                                                                             | REVISIONS                                                                            |                                                                                                                                    |                                |         |             |  |
|-------------------------------------------------------------------|--------------------------------------------------------------------|-------------------------------------------------------------------------------------------------------------------------------------------------------------------------------------------------------------------------------------------------------------|--------------------------------------------------------------------------------------|------------------------------------------------------------------------------------------------------------------------------------|--------------------------------|---------|-------------|--|
|                                                                   |                                                                    | REV                                                                                                                                                                                                                                                         | REV ECO                                                                              |                                                                                                                                    | DATE                           | BY      | APPR        |  |
|                                                                   |                                                                    | A1                                                                                                                                                                                                                                                          | -                                                                                    | DESCRIPTION<br>RELEASE NEW DRAWING                                                                                                 | 10APR18                        | ROOKIE  |             |  |
|                                                                   |                                                                    | A2                                                                                                                                                                                                                                                          | -                                                                                    | REVISED DESCRIPTION                                                                                                                | 12JUN19                        | JAH     | DH          |  |
| P/N AT04-08PA-P028<br>KEY-A CONFIGURATION<br>STANDARD COLOR: GREY | P/N AT04-08PB-P028<br>KEY-B CONFIGURATION<br>STANDARD COLOR: BLACK | P/N AT04-08PC-P028<br>KEY-C CONFIGURATION<br>STANDARD COLOR: GREEN                                                                                                                                                                                          |                                                                                      | P/N AT04-08PD-P028<br>KEY-D CONFIGURATION<br>STANDARD COLOR: BROWN                                                                 |                                |         |             |  |
| KEYWAY<br>(2) PLACES                                              | KEYWAY<br>(2) PLACES                                               |                                                                                                                                                                                                                                                             |                                                                                      | KEYWAY<br>(2) PLACES                                                                                                               |                                |         |             |  |
|                                                                   |                                                                    |                                                                                                                                                                                                                                                             |                                                                                      |                                                                                                                                    |                                |         | ř           |  |
|                                                                   |                                                                    | QUANTITY PART                                                                                                                                                                                                                                               |                                                                                      |                                                                                                                                    |                                |         | ITEM •      |  |
|                                                                   |                                                                    | UNLESS OTHERWISE SPECIFIE                                                                                                                                                                                                                                   | UNLESS OTHERWISE SPECIFIED SIGNATURES DATE A page b a page b                         |                                                                                                                                    |                                |         |             |  |
|                                                                   |                                                                    | 1) All dimensions are in metric(mm<br>2) Tolerances are as follows:                                                                                                                                                                                         | 1). DRAWN:                                                                           | ROOKIE 10APR18 An                                                                                                                  | nphe                           | no      |             |  |
|                                                                   |                                                                    | $\begin{array}{c} 1 & \text{PL DEC 10.03} \\ 2 & \text{PL DEC 10.15} \\ 3 & \text{PL DEC 10.08} \end{array} \qquad \qquad \begin{array}{c} \text{Practions $1$ // Angles $1$'} \\ \text{Angles $1$'} \end{array}$ $3) \text{ Note reference } = \swarrow X$ | Clinton Township MI 48036                                                            |                                                                                                                                    |                                |         |             |  |
|                                                                   |                                                                    | MATERIAL SPECIFICATIONS:                                                                                                                                                                                                                                    | APPROVAL:<br>CUSTOMER:<br>THIS DRAWIN                                                | TOMMY 10APR18 HYPERBU                                                                                                              | SS AT 8WAY RE<br>BUSBAR NICKEL | CEPTACL |             |  |
|                                                                   |                                                                    | PROCESS SPECIFICATIONS:                                                                                                                                                                                                                                     | INFORMATION<br>SPECIFICATION<br>SHOWN HERE<br>THE AMPHEN<br>OF REPRODU<br>DIMENSIONS | NONLY DESIGN FEATURES,<br>DISAND PERFORMANCE DATA<br>SON ARE THE PROPERTY OF<br>OL CORPORATION. NO RIGHTS<br>CTON ARE IMPLIED. ALL | AT04-08PX-                     | P028    | REVISION A2 |  |
|                                                                   |                                                                    | NEAT ASS T:                                                                                                                                                                                                                                                 | MANUFACTUR                                                                           | ARE SUBJECT TO NORMAL<br>RING VARIATIONS.                                                                                          | s                              | HEET 2  | of 2        |  |