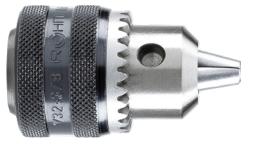

# Drill chuck with taper chuck With tapered mount

**D**RION<sup>®</sup>

### Application:

For holding tools with straight shank.

#### Execution:

- Body head with keyholes.
- Hardened jaws.
- Keyed drill chuck, DIN ISO 10887.

## Advantage:

Excellent value for money.

• High clamping force thanks to toothed ring.