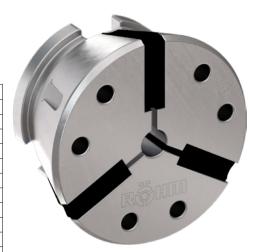

## **CAPTIS collet chuck (clamping heads)** SUITABLE FOR ALL CAPTIS CLAMPING SYSTEMS

## Execution:

- $\blacksquare$  Clamping range of  $\pm~0.5~\text{mm}$
- Hardened and ground steel segments for high
- wear resistance

| Art. no.                          | 23358 316        |
|-----------------------------------|------------------|
| Brand                             | RÖHM             |
| Manufacturer Part Number          | 1273382          |
| Size                              | 52               |
| Profile shape                     | Round and smooth |
| Clamping diameter                 | 17 mm            |
| Diameter                          | 65.7 mm          |
| Length                            | 46 mm            |
| Outer diameter                    | 79.5 mm          |
| Min./max. clamping range diameter | 52-4 mm          |
| Gross Weight                      | 1.000 kg         |
| Product Group                     | 2AK              |