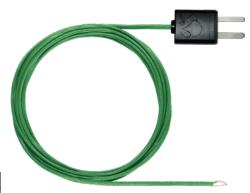

## **TE Type K - Thermal pair with connector** flexible, PTFE design

## Application:

The temperature sensor with Teflon coating (PTFE) is suitable for quick and easy air temperature measurements. The flexible thermal wire can be routed through holes, gaps or door seals, for example.

## Execution:

- Sensor type: TE Type K
- Measuring range: -50 to +250°C
- Class 2 in accordance with EN 60584-2
- Response time: 5 s
- Length/diameter of probe/sensor tube: 1500 mm/1.5 mm

| Art. no.                              | 46108 205                       |
|---------------------------------------|---------------------------------|
| Brand                                 | TESTO                           |
| Manufacturer Part Number              | 0602 0646                       |
| Sensor type                           | TE type K                       |
| Probe type                            | Thermocouples                   |
| Min./max. temperature measuring range | -50 to 250 °C                   |
| Accuracy temperature                  | Class 2 according to EN 60584-2 |
| Response time sensor                  | 5 s                             |
| Diameter probe tube                   | 1.5 mm                          |
| Length sensor tube                    | 1500 mm                         |
| EN standard                           | 60584-1                         |
| Gross Weight                          | 0.030 kg                        |
| Product Group                         | 4CF                             |