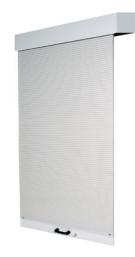

## Front-mounted roller shutter

For HK tool shelf

## Application:

Installation of the front-mounted roller shutter turns the shelf into a closable cabinet.

## **Execution:**

- Roller shutter housing made of sheet steel H x D approx. 215 x 215 mm
- Plastic roller shutters with integrated spring shaft
- Roller shutter guide made of vertical sections, mounted on the rack frame
- plastic slats in colour grey
- Note: The roller shutters cannot be mounted next to sliding doors.
- When requesting/ordering, please indicate the RAL colours required for the sheet parts