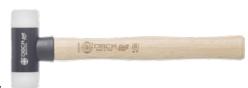

## **EVO soft-face hammer**

With steel housing, nylon impact inserts

## Execution:

- With replaceable nylon shock inserts shock and wear-resistant
- Extremely durable steel housing.
- Handle made from hickory, nylon protective handle sheath and ring wedging

| Art. no.                       | 51236 232 |
|--------------------------------|-----------|
| Brand                          | OSCA      |
| Manufacturer Part Number       | 090HN     |
| Head diameter                  | 32 mm     |
| Length of head                 | 93 mm     |
| Length                         | 300 mm    |
| Material of long handle        | Hickory   |
| Impact insert, interchangeable | Yes       |
| Handle fastening               | Splined   |
| Gross Weight                   | 0.384 kg  |
| Product Group                  | 520       |