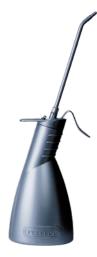

## Oil spray can with pump lever - 0.2 to 0.5 L $_{\mbox{\footnotesize High-pressure}}$ die cast zinc container, brass pump, aluminium spray tube

## **Execution:**

- Made from die-cast zinc
- With double-action brass pump for higher pump capacity
- Aluminium spray pipe
- Virtually complete container drainage
- Controlled drop delivery

| Art. no.                 | 56034 050 |
|--------------------------|-----------|
| Brand                    | PRESSOL   |
| Manufacturer Part Number | 03905     |
| Volumetric capacity      | 0.5       |
| Pipe length              | 165 mm    |
| Gross Weight             | 0.611 kg  |
| Product Group            | 5IE       |