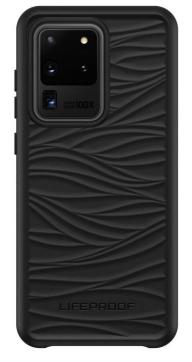

## THE PROOFS

**DROPPROOF:** survives drops from 2 meters

**Product Name:** WĀKE for Galaxy S20 Ultra

**Country of Origin:** Taiwan

**Device Compatibility:** Galaxy S20 Ultra

**Unit Dimensions:** 6.79-in x 3.24-in x 0.52-in

172.46-mm x 82.29-mm x 13.2-mm

**Unit Weight:** 0.06-lb | 25.98-g

English/French/Italian/German/ Languages: Spanish/Portuguese/Chinese-SIMP/

Chinese-TRAD/Korean/Japanese

**Master Carton Quantity:** 

**Master Carton Dimensions:** 14.44-in x 5.81-in x 8.25-in

366.77-mm x 147.57-mm x 209.55-mm

**Master Carton Weight:** 4.40-lb | 1997.62-g

**Retail Carton Dimensions:** 8.09-in x 3.53-in x 0.93-in 205.48-mm x 89.66-mm x 23.62-mm

| Color      | SKU      | Retail UPC   |
|------------|----------|--------------|
| Black      | 77-65125 | 840104212523 |
| Down Under | 77-65126 | 840104212530 |
| Neptune    | 77-65127 | 840104212547 |