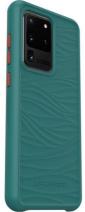

366.77-mm x 147.57-mm x 209.55-mm

**Master Carton Weight:** 4.40-lb | 1997.62-g

**Retail Carton Dimensions:** 8.09-in x 3.53-in x 0.93-in 205.48-mm x 89.66-mm x 23.62-mm

| Color      | SKU      | Retail UPC   |
|------------|----------|--------------|
| Black      | 77-65125 | 840104212523 |
| Down Under | 77-65126 | 840104212530 |
| Neptune    | 77-65127 | 840104212547 |