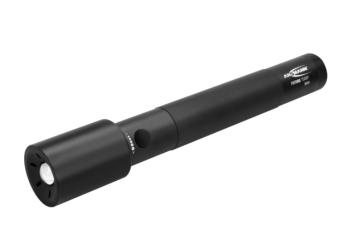

## **ANSMANN Torch Future T500F**

- High-quality metal torch with patented focussing system and water-protected housing for professional use
- Proprietary, seamless focussing system last focus setting remains selected, even during transport or storage
- Quick focussing by twisting the lamp head
- LED technology from CREE
- Housing made of stable aircraft aluminium, with matte finish
- Low power consumption and reduced heat development
- Non-slip exterior, ideal for single-handed operation even with gloves
- Battery life: approx. 43h
- Light range: 170m (according to ANSI FL1)
- Brightness: 710 lumens / 7000 lux
- Includes 3 D-size batteries and carry strap