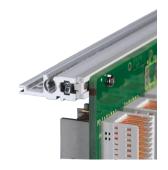

IP 20, in accordance with IEC 60529

Aluminum construction

Internal and external dimensions in accordance with: IEC 60297-3-100, -101, IEEE 1101.1

Rear horizontal rail for backplane mounting with insulation strip

Horizontal rail type "light"