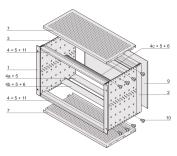

# 24563-446 EUROPACPRO 19" SUBRACK KIT FOR BACKPLANE, SHIELDED, 6 U, 475 MM

## **KEY FEATURES**

Subrack with side panel type F ("flexible"), front 19" bracket included, depth-adjustable 19" bracket sold separately (not included in items delivered)

Supplied as space-saving flat-pack

IP 20, in accordance with IEC 60529

Aluminum construction

Internal and external dimensions in accordance with: IEC 60297-3-100, -101, IEEE 1101.1

Rear horizontal rail for backplane mounting with insulation strip

# ADDITIONAL PRODUCT DETAILS

EMC Shielded subrack for backplane mounting, rear side covered by a rear panel.

Individual configuration: broad range of variants in height, width and depth; guide rails for a wide variety of applications; interior options; accessories and mounting material.