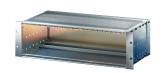

# 24563-446 EUROPACPRO 19" SUBRACK KIT FOR BACKPLANE, SHIELDED, 6 U, 475 MM

# ADDITIONAL PRODUCT DETAILS

EMC Shielded subrack for backplane mounting, rear side covered by a rear panel.

Individual configuration: broad range of variants in height, width and depth; guide rails for a wide variety of applications; interior options; accessories and mounting material.