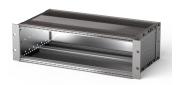

# 24563-446 EUROPACPRO 19" SUBRACK KIT FOR BACKPLANE, SHIELDED, 6 U, 475 MM

## **KEY FEATURES**

Subrack with side panel type F ("flexible"), front 19" bracket included, depth-adjustable 19" bracket sold separately (not included in items delivered)

Supplied as space-saving flat-pack

# ADDITIONAL PRODUCT DETAILS

EMC Shielded subrack for backplane mounting, rear side covered by a rear panel.

Individual configuration: broad range of variants in height, width and depth; guide rails for a wide variety of applications; interior options; accessories and mounting material.