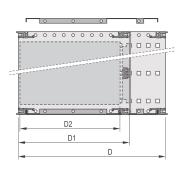

IP 20, in accordance with IEC 60529

Aluminum construction

Internal and external dimensions in accordance with: IEC 60297-3-100, -101, IEEE 1101.1

Rear horizontal rail for backplane mounting with insulation strip

# **PRODUCT ATTRIBUTES**

Product Type: Subrack/Chassis

Rack Height: 6 U

Rack Width: 84 HP

Depth: 475 mm

For Mounting: Backplane

Board Depth: 160 mm; 220 mm; 280 mm / 160 mm; 220 mm; 280 mm / 160 mm; 220 mm; 280 mm