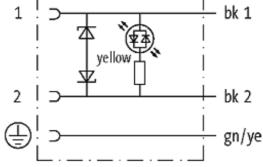

## **MSUD VALVE PLUG FORM BI 11MM**

PVC 3X0.75 GRAY, 10m

Form BI (11 mm) industrial standard 110 V AC/DC with LED and suppression

Further cable lengths on request. Plastic housings with good resistance against chemicals and oils. The resistance to aggressive media should be individually tested for your application. Further details on request.

#### **Form**

11041

| Technical Data                |                                        |
|-------------------------------|----------------------------------------|
| Operating voltage             | 110 V AC/DC (95121 V AC/DC)            |
| Operating current per contact | max. 4 A                               |
| Switch off peak               | max. 250 V                             |
| Switch off delay time         | max. 20 ms                             |
| Locking of ports              | M3 (recommended torque 0.4 Nm)         |
| Protection                    | IP67 inserted and tightened (EN 60529) |
| Housing                       | Black plastic (gray on request)        |
| Cables                        |                                        |
| Cable number                  | 216                                    |
| No./diameter of wires         | 3 × 0.75 mm²                           |
| Wire isolation                | PVC (bk, num, gnye)                    |
| Jacket Color                  | gray                                   |
| Shore hardness outer jacket   | 80 ± 5A                                |
| Material (jacket)             | PVC                                    |
| Outer diameter                | approx. 5.9 mm                         |
| Bend radius (fixed)           | 5 × outer Ø                            |
| Bend radius (moving)          | 10 × outer Ø                           |
| Temperature range (fixed)     | -30+70 °C                              |
| Temperature range (mobile)    | -5+70 °C                               |
| General data                  |                                        |
| Temperature range             | -25+85 °C, depending on cable quality  |
| Commercial data               |                                        |