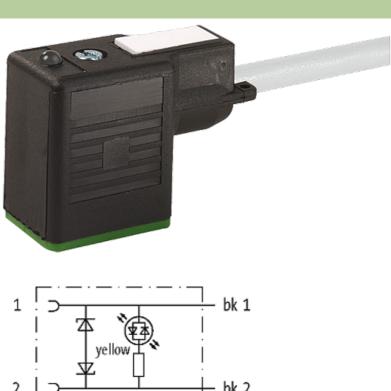

## **MSUD VALVE PLUG FORM BI 11MM**

PVC 3X0.75 GRAY, 10m

Form BI (11 mm) industrial standard 110 V AC/DC with LED and suppression

Further cable lengths on request. Plastic housings with good resistance against chemicals and oils. The resistance to aggressive media should be individually tested for your application. Further details on request.

#### Illustration

stay connected

Product may differ from Image