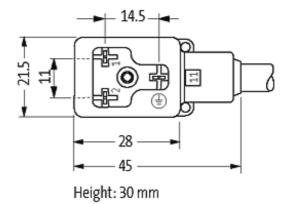

#### **Form**

11041

| Technical Data                |                                        |
|-------------------------------|----------------------------------------|
| Operating voltage             | 110 V AC/DC (95121 V AC/DC)            |
| Operating current per contact | max. 4 A                               |
| Switch off peak               | max. 250 V                             |
| Switch off delay time         | max. 20 ms                             |
| Locking of ports              | M3 (recommended torque 0.4 Nm)         |
| Protection                    | IP67 inserted and tightened (EN 60529) |
| Housing                       | Black plastic (gray on request)        |
| Cables                        |                                        |
| Cable number                  | 216                                    |
| No./diameter of wires         | 3 × 0.75 mm²                           |
| Wire isolation                | PVC (bk, num, gnye)                    |
| Jacket Color                  | gray                                   |
| Shore hardness outer jacket   | 80 ± 5A                                |
| Material (jacket)             | PVC                                    |
| Outer diameter                | approx. 5.9 mm                         |
| Bend radius (fixed)           | 5 × outer Ø                            |
| Bend radius (moving)          | 10 × outer Ø                           |
| Temperature range (fixed)     | -30+70 °C                              |
| Temperature range (mobile)    | -5+70 °C                               |
| General data                  |                                        |
| Temperature range             | -25+85 °C, depending on cable quality  |
| Commercial data               |                                        |