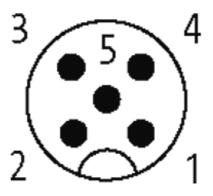

## M12 female receptacle shielded rear mount

PUR 5x0,34 shielded gy UL,CSA+drag chain 0,6m

Flange M12 female 5-pole, shielded Rear mounting Mounting nut With open ended wires

Further cable lengths on request. The resistance to aggressive media should be individually tested for your application. Further details on request.