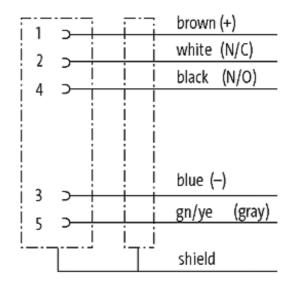

## M12 female receptacle shielded rear mount

PUR 5x0,34 shielded gy UL,CSA+drag chain 0,6m

Flange M12 female 5-pole, shielded Rear mounting Mounting nut With open ended wires

Further cable lengths on request. The resistance to aggressive media should be individually tested for your application. Further details on request.