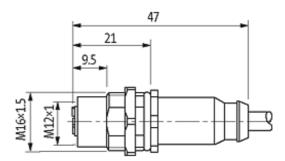

## M12 female receptacle shielded rear mount

PUR 5x0,34 shielded gy UL,CSA+drag chain 0,6m

Flange M12 female 5-pole, shielded Rear mounting Mounting nut With open ended wires

Further cable lengths on request. The resistance to aggressive media should be individually tested for your application. Further details on request.