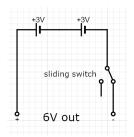

## Diagram

Schematic diagram of the Cells connections

**Dimensions: Millimetres** 