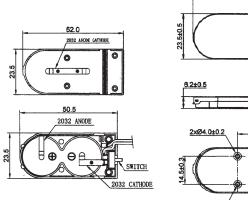

## **Enclosed CR2032 Coin Cell Holder** with Wire Leads

**Specifications** 

Holder Material **Contact Material** 

Wire

: PP3015 Resin, Black colour

: 0.15mm Phosphor Bronze, Natural colour

: UL1007 AWG 26, Black and Red 150mm ±5mm

Strip and Tin 5mm ±1mm

## Diagram

Schematic diagram of the Cells connections

**Dimensions: Millimetres** 