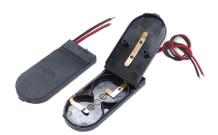

## **Enclosed CR2032 Coin Cell Holder** with Wire Leads

**Specifications** 

Holder Material **Contact Material** 

Wire

: PP3015 Resin, Black colour

: 0.15mm Phosphor Bronze, Natural colour

: UL1007 AWG 26, Black and Red 150mm ±5mm

## **Part Number Table**

| Description                                               | Part Number |
|-----------------------------------------------------------|-------------|
| Enclosed Battery Holder, 2 × CR2032, Switched, Wire Leads | MP000384    |