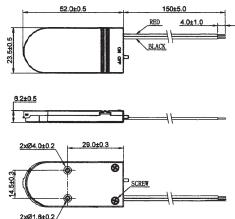

## **Enclosed CR2032 Coin Cell Holder** with Wire Leads

**Specifications** 

Holder Material **Contact Material** 

Wire

: PP3015 Resin, Black colour

: 0.15mm Phosphor Bronze, Natural colour

: UL1007 AWG 26, Black and Red 150mm ±5mm

Strip and Tin 5mm ±1mm

## Diagram

Schematic diagram of the Cells connections

**Dimensions: Millimetres** 