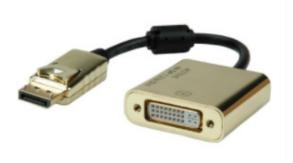

## ROLINE GOLD 4K2K DisplayPort-DVI Adapter, DP M - DVI F

Manufacturer ROLINE Manufacturer No. 12.03.3175

## Overview:

- If you want to connect a graphic card with Display Port Female to a monitor by using a DVI cable, you need this DisplayPort to DVI adapter
- Connectors: DisplayPort Male, DVI Female
- Max. resolution: 3840 x 2160 (@30Hz)
- Remark: The DisplayPort-DVI adapter is only working in one direction: the DisplayPort plug has to be connected to the source device (e.g. graphic card)