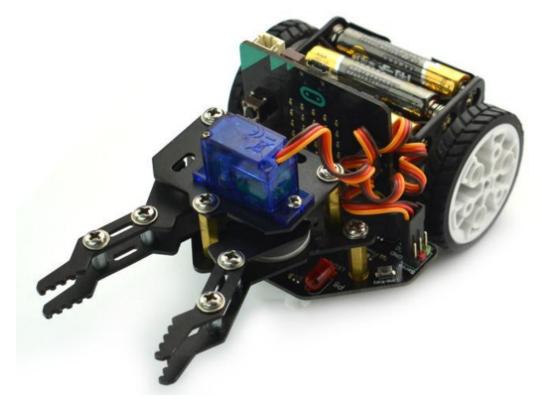

## INTRODUCTION

Note: micro:Maqueen Lite, micro:bit board and battery are not included, you can buy them separately.

Use this kit to change your Maqueen Lite and Maqueen Plus into a Mechanic Beetle! The Maqueen Mechanic-Beetle kit includes a metal servo, mechanical parts, screws, etc. Just a simple installation, your Maqueen car (Lite or Plus) is ready to go.

micro: Maqueen Lite with micro:Maqueen Mechanic-Beetle **FEATURES** Support for Maqueen 4.0 and later Support for Maqueen Plus Metal gear servo, reliable quality Metal servo connection plate for easy installation 0 ~ 180 deg control angle Aluminum alloy material, sandblasting oxidation process, excellent quality **SPECIFICATION** Servo Weight: 12g ± 1g Control Angle: 0 ~ 180 deg Metal gear servo, metal servo connection plate Control Ports: S1, S2, S3 (Maqueen Plus) Standby Current: <45mA **DOCUMENTS** 