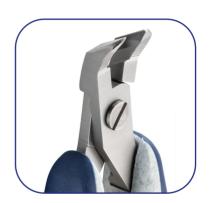

hardness.

Head description: Small, Oblique

**Cutting edges:** Full-Flush

soft wire 0.20-1.20 mm (32-17 AWG) **Cutting capacity:** 

**Body material:** High carbon-chromium low alloy steel (100Cr6)

**Body finishing:** Sandblasted