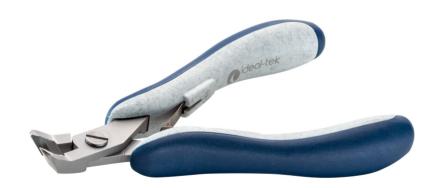

## Product Datasheet

**ES5250.CR.BG** Product code:

Product type: **High Precision Cutters** 

Made in: Switzerland

**Description:** The 5250 is a high precision cutter belonging to the oblique head cutter family. The angled

> blade geometry supports the operator's ergonomics during the cut. The full-flush cutting edge is suitable to perform very clean cuts on small size material. The 5250 is equipped with an ESD Ergo-tek slim handle which allows an excellent grip, suitable to environments and to components susceptible to electrostatic discharge. The blades are hardened to 67HRC

Handle material: Ergo-tek Slim - Thermoplastic Elastomer + PP compound

Picture:

**Dimensions:** OAL (A) 126.0 mm - 4.961 inch

> Width 60.0 mm - 2.362 inch

> Height 18.0 mm - 0.709 inch

Head

dimensions: Width (C) 10.0 mm - 0.394 inch