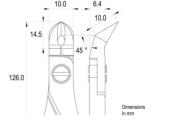

Handle material: Ergo-tek Slim - Thermoplastic Elastomer + PP compound

Picture:

**Dimensions:** OAL (A) 126.0 mm - 4.961 inch

> Width 60.0 mm - 2.362 inch

> Height 18.0 mm - 0.709 inch

Head

dimensions: Width (C) 10.0 mm - 0.394 inch

> Thickness (D) 6.4 mm - 0.252 inchВ 14.5 mm - 0.571 inch G 11.0 mm - 0.433 inch

ideal-tek.com