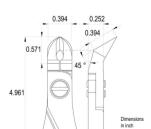

Handle material: Ergo-tek Slim - Thermoplastic Elastomer + PP compound

Picture:

**Dimensions:** OAL (A) 126.0 mm - 4.961 inch

> Width 60.0 mm - 2.362 inch

> Height 18.0 mm - 0.709 inch

Head

dimensions: Width (C) 10.0 mm - 0.394 inch

> Thickness (D) 6.4 mm - 0.252 inchВ 14.5 mm - 0.571 inch G 11.0 mm - 0.433 inch

ideal-tek.com