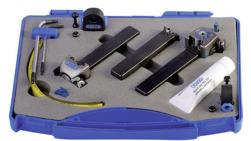

## Version:

set comprising: one each of interchangeable FL/KF head, 1 each of shaft 10x16, 12x16, 16x16, with cemented carbide bushings, setting gauge, instructions for use, cutting data and operating key