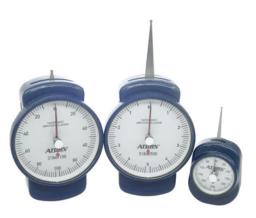

# **Spring balance** Spherical probe

## Application

For testing and setting control elements with adjustable friction moments, contact forces in electrical switch gears and regulating and controlling elements in motor vehicles.

- Measuring possible in both directions
- Dial face with scale in centinewtons (cN) or newtons (N)
- Error limit 0.01 x (final value + measured value)
- Trailing pointer

## Delivery

In case

| Art. no.                           | 44100 051 |
|------------------------------------|-----------|
| Min./max. force of measuring range | 5-50 cN   |
| Scale value, force                 | 1 cN      |
| Meter diameter                     | 36 mm     |
| Sensor length                      | 29 mm     |
| Weight                             | 64 g      |