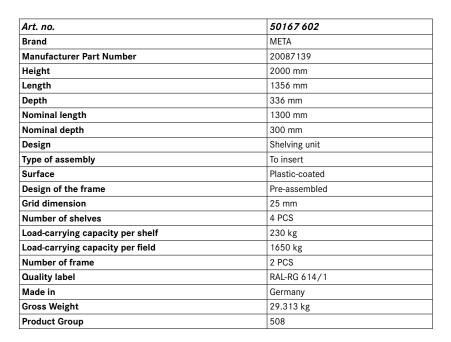

# Shelf boltless rack, single-row

Plastic-coated RAL 7035

#### Execution

- Shelves height-adjustable in increments of 25 mm for variable adaptation to stored goods
- Shelves with a 50 mm hole grid to accommodate accessories, shelf edge height 40 mm
- For technical reasons, depth reinforcements are always zinc plated, even with coated frames
- Basic rack planning dimensions: Nominal length + 56 mm, nominal depth + 36 mm
- With dismantled or pre-assembled frame