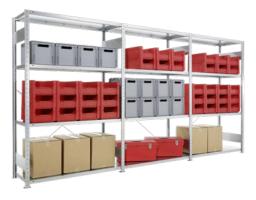

# Shelf boltless rack, single-row

Plastic-coated RAL 7035

## Application:

Universal shelving system for all storage applications, quick setup or conversion through simple plugging of the shelves, can be assembled without tools