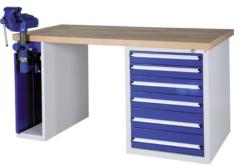

## Workbench, series WGS with undercounter cabinet with folding vice

Solid beechwood 1500 mm, 6 drawers with partial extension, vice can be folded into the undercounter cabinet

## **Execution:**

- Solidly welded steel sheet construction
- Right: Undercounter cabinet with drawers
- Left: Cabinet with built-in ATORN parallel vice, jaw width 100 mm and fold-out HEUER height adjustment device
- Delivered fully assembled