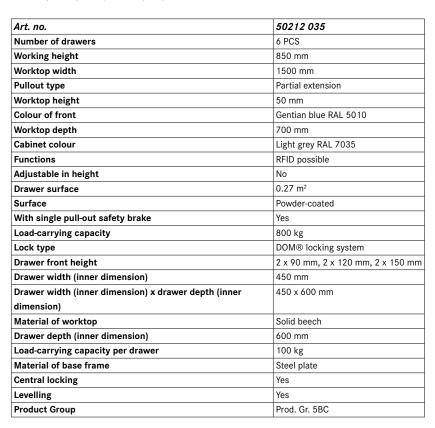

## Workbench, series WGS with undercounter cabinet with folding vice

Solid beechwood 1500 mm, 6 drawers with partial extension, vice can be folded into the undercounter cabinet

## **Execution:**

- Solidly welded steel sheet construction
- Right: Undercounter cabinet with drawers
- Left: Cabinet with built-in ATORN parallel vice, jaw width 100 mm and fold-out HEUER height adjustment device
- Delivered fully assembled

## **EAN**

4039247612727