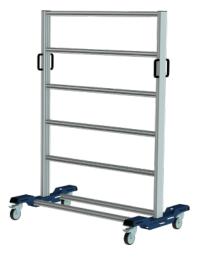

## System trolley can be equipped on both sides With five Clip-O-Flex levels

## Execution:

- Basic version of a multi-purpose trolley for materials with integrated CLIP-O-FLEX® interface that can be equipped as desired
- Can be equipped with tool trays, small parts storage boxes and tool holders as well as other CLIP-O-FLEX  $^{\otimes}$  accessories
- 4x swivel castors incl. brake
- 5x CLIP-O-FLEX<sup>®</sup> levels for equipping on both sides
- 4x push handles