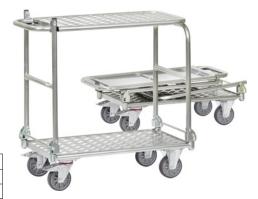

# Table trolley with 2 load areas made of aluminium Completely folding, total carrying capacity 200 kg

### Application:

Transport trolley which can be stored in a small amount of space when it is not required or when it is carried in a vehicle, for example.

- Aluminium tube structure
- Aluminium platform with 2 bars and folding table platform

### Advantage:

| 50268 577          |
|--------------------|
| 200 kg             |
| 2 PCS              |
| 80 kg              |
| 900 mm             |
| 900 x 470 x 900 mm |
| 470 mm             |
| 720 mm             |
| 900 mm             |
| 450 mm             |
| 205 mm, 860 mm     |
| 720 x 450 mm       |
| 125 mm             |
| 32 mm              |
| TPE                |
| Yes                |
| Aluminium          |
| Yes                |
| Aluminium coloured |
| Germany            |
|                    |