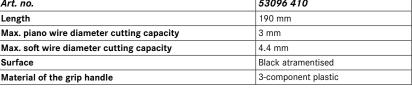

| Art. no.                                  | 53096 410           |
|-------------------------------------------|---------------------|
| Length                                    | 190 mm              |
| Max. piano wire diameter cutting capacity | 3 mm                |
| Max. soft wire diameter cutting capacity  | 4.4 mm              |
| Surface                                   | Black atramentised  |
| Material of the grip handle               | 3-component plastic |