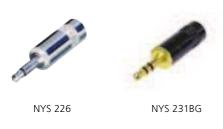

# P l u g s

| Type No.                                                           | Mono 2 pole      | Stereo 3 pole | Description                                   |                                                                                                              | Cable                                                   | 0.D.                     |  |
|--------------------------------------------------------------------|------------------|---------------|-----------------------------------------------|--------------------------------------------------------------------------------------------------------------|---------------------------------------------------------|--------------------------|--|
| <br>1/4" plug &                                                    | jack adapters    |               |                                               |                                                                                                              |                                                         |                          |  |
| NYS 237                                                            | •                |               | Mono plug adap                                | ter to mate standard 1/4" jacks, fi                                                                          | ull metal                                               | _                        |  |
| NYS 239                                                            |                  | •             | Stereo plug adapter to mate standard 1/4" jac |                                                                                                              | ull metal                                               | _                        |  |
| NYS 236                                                            | •                |               | Mono jack adapt                               | er to mate standard 1/4" plugs, fi                                                                           | ull metal                                               | _                        |  |
| NYS 238                                                            |                  | •             | Stereo jack adap                              | ter to mate standard 1/4" plugs, f                                                                           | ull metal                                               | _                        |  |
| 3.5 mm plug                                                        | gs               |               |                                               |                                                                                                              |                                                         |                          |  |
| NYS 226                                                            | •                |               | Metal handle with crimp strain relief         |                                                                                                              | 4 mm                                                    |                          |  |
| NYS 226B                                                           | •                |               | With black metal handle                       |                                                                                                              | 4                                                       | mm                       |  |
| NYS 226BG                                                          | •                |               | With black metal                              | handle, gold plated contacts                                                                                 | 4                                                       | mm                       |  |
| NYS 226G                                                           | •                |               | With gold plated                              | contacts                                                                                                     | 4                                                       | mm                       |  |
| NYS 226L                                                           | •                |               | With large cable                              | outlet                                                                                                       | 6                                                       | mm                       |  |
| NYS 227                                                            |                  | •             | 3.5 mm plug to                                | 1/4" stereo jack adapter, all metal                                                                          |                                                         | -                        |  |
| NYS 231                                                            | • Metal          |               | Metal handle wit                              | handle with crimp strain relief                                                                              |                                                         | mm                       |  |
| NYS 231B                                                           |                  | •             | With black metal                              | olack metal handle                                                                                           |                                                         | mm                       |  |
| NYS 231BG                                                          | • With b         |               |                                               | plack metal handle, gold plated contacts                                                                     |                                                         | mm                       |  |
| NYS 231G                                                           |                  | •             | With gold plated                              | gold plated contacts                                                                                         |                                                         | mm                       |  |
| NYS 231L                                                           |                  | •             | With large cable                              |                                                                                                              | 6                                                       | mm                       |  |
| Cable jacks                                                        |                  |               |                                               |                                                                                                              |                                                         |                          |  |
| NYS 2202P                                                          | •                |               | 1/4" mono cable jack with metal handle        |                                                                                                              | 6                                                       | mm                       |  |
| NYS 2203P                                                          |                  | •             | 1/4" stereo cable                             | e jack with metal handle                                                                                     | 6                                                       | mm                       |  |
| NYS 240                                                            |                  | •             | 3.5 mm stereo ca                              | able jack with metal handle                                                                                  | 4                                                       | mm                       |  |
| NYS 240BG                                                          |                  | •             | With black metal                              | handle, gold plated contacts                                                                                 | 4                                                       | mm                       |  |
| NYS 240L                                                           | YS 240L • With I |               |                                               | large cable outlet                                                                                           |                                                         | mm                       |  |
| Specific                                                           | ation            |               |                                               | Cable Jacks &                                                                                                | Adapters                                                |                          |  |
|                                                                    |                  |               |                                               | 3.5 mm plugs                                                                                                 |                                                         |                          |  |
| Electrical                                                         |                  |               | al a                                          |                                                                                                              | den en de en mestion e                                  |                          |  |
| ated current ontact resistance                                     |                  |               | epends on mating connector                    | ,                                                                                                            | depends on mating connector depends on mating connector |                          |  |
|                                                                    |                  |               | de                                            | epends on mating connector                                                                                   |                                                         | inector                  |  |
| Insulation resistance                                              |                  |               |                                               | ≥ 1 GΩ                                                                                                       | ≥ 1 GΩ                                                  |                          |  |
| Dielectric stre                                                    | ngth             |               |                                               | 500 V dc                                                                                                     | 500 V dc                                                |                          |  |
| Mechanical                                                         |                  |               |                                               | 1,000 metics and                                                                                             | 12000                                                   | loc                      |  |
| Lifetime                                                           |                  |               |                                               | 1`000 mating cycles                                                                                          | 1`000 mating cyc                                        |                          |  |
| Solderability                                                      | alua coa la f    |               |                                               | complies with IEC68-2-20                                                                                     | complies with IEC68                                     |                          |  |
| Insertion/withdrawal force                                         |                  |               |                                               |                                                                                                              |                                                         | complies with IEC68-2-20 |  |
| Operating ten                                                      | nperature        |               |                                               | -25°C to +70°C                                                                                               | -25°C to +70°C                                          |                          |  |
| Material                                                           |                  |               |                                               |                                                                                                              |                                                         |                          |  |
| Housing/handle - Zinc Diecast Ni/Au/black plated                   |                  |               | ited                                          | 3.5 mm plugs                                                                                                 | •                                                       | •                        |  |
| - Brass, Ni/black plated                                           |                  |               |                                               | cable jacks                                                                                                  |                                                         | -                        |  |
| Insulation                                                         |                  |               |                                               | Thermoplastic                                                                                                | Thermoplastic                                           |                          |  |
| Contacts                                                           |                  |               |                                               | Brass, Ni/Au plated Brass                                                                                    |                                                         | ed                       |  |
| Strain relief                                                      |                  |               |                                               | Crimp type SnCe plated                                                                                       | -                                                       |                          |  |
| Part number coding: B black handle<br>BG black handle, gold plated |                  |               | d plated contacts                             | G gold plated contacts AG all gold, gold plated contacts contacts S silent switch GT gold plated tip contact |                                                         | acts and sh              |  |
|                                                                    |                  |               |                                               |                                                                                                              |                                                         |                          |  |