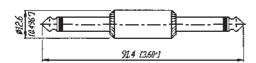

# P l u g s

| Type No.                                                           | Mono 2 pole      | Stereo 3 pole | Description                                   |                                                                                                              | Cable                                                   | 0.D.                     |  |
|--------------------------------------------------------------------|------------------|---------------|-----------------------------------------------|--------------------------------------------------------------------------------------------------------------|---------------------------------------------------------|--------------------------|--|
| <br>1/4" plug &                                                    | jack adapters    |               |                                               |                                                                                                              |                                                         |                          |  |
| NYS 237                                                            | •                |               | Mono plug adap                                | ter to mate standard 1/4" jacks, fi                                                                          | ull metal                                               | _                        |  |
| NYS 239                                                            |                  | •             | Stereo plug adapter to mate standard 1/4" jac |                                                                                                              | ull metal                                               | _                        |  |
| NYS 236                                                            | •                |               | Mono jack adapt                               | er to mate standard 1/4" plugs, fi                                                                           | ull metal                                               | _                        |  |
| NYS 238                                                            |                  | •             | Stereo jack adap                              | ter to mate standard 1/4" plugs, f                                                                           | ull metal                                               | _                        |  |
| 3.5 mm plug                                                        | gs               |               |                                               |                                                                                                              |                                                         |                          |  |
| NYS 226                                                            | •                |               | Metal handle with crimp strain relief         |                                                                                                              | 4 mm                                                    |                          |  |
| NYS 226B                                                           | •                |               | With black metal handle                       |                                                                                                              | 4                                                       | mm                       |  |
| NYS 226BG                                                          | •                |               | With black metal                              | handle, gold plated contacts                                                                                 | 4                                                       | mm                       |  |
| NYS 226G                                                           | •                |               | With gold plated                              | contacts                                                                                                     | 4                                                       | mm                       |  |
| NYS 226L                                                           | •                |               | With large cable                              | outlet                                                                                                       | 6                                                       | mm                       |  |
| NYS 227                                                            |                  | •             | 3.5 mm plug to                                | 1/4" stereo jack adapter, all metal                                                                          |                                                         | -                        |  |
| NYS 231                                                            | • Metal          |               | Metal handle wit                              | handle with crimp strain relief                                                                              |                                                         | mm                       |  |
| NYS 231B                                                           |                  | •             | With black metal                              | olack metal handle                                                                                           |                                                         | mm                       |  |
| NYS 231BG                                                          | • With b         |               |                                               | plack metal handle, gold plated contacts                                                                     |                                                         | mm                       |  |
| NYS 231G                                                           |                  | •             | With gold plated                              | gold plated contacts                                                                                         |                                                         | mm                       |  |
| NYS 231L                                                           |                  | •             | With large cable                              |                                                                                                              | 6                                                       | mm                       |  |
| Cable jacks                                                        |                  |               |                                               |                                                                                                              |                                                         |                          |  |
| NYS 2202P                                                          | •                |               | 1/4" mono cable jack with metal handle        |                                                                                                              | 6                                                       | mm                       |  |
| NYS 2203P                                                          |                  | •             | 1/4" stereo cable                             | e jack with metal handle                                                                                     | 6                                                       | mm                       |  |
| NYS 240                                                            |                  | •             | 3.5 mm stereo ca                              | able jack with metal handle                                                                                  | 4                                                       | mm                       |  |
| NYS 240BG                                                          |                  | •             | With black metal                              | handle, gold plated contacts                                                                                 | 4                                                       | mm                       |  |
| NYS 240L                                                           | YS 240L • With I |               |                                               | large cable outlet                                                                                           |                                                         | mm                       |  |
| Specific                                                           | ation            |               |                                               | Cable Jacks &                                                                                                | Adapters                                                |                          |  |
|                                                                    |                  |               |                                               | 3.5 mm plugs                                                                                                 |                                                         |                          |  |
| Electrical                                                         |                  |               | al a                                          |                                                                                                              | den en de en mestion e                                  |                          |  |
| ated current ontact resistance                                     |                  |               | epends on mating connector                    | ,                                                                                                            | depends on mating connector depends on mating connector |                          |  |
|                                                                    |                  |               | de                                            | epends on mating connector                                                                                   |                                                         | inector                  |  |
| Insulation resistance                                              |                  |               |                                               | ≥ 1 GΩ                                                                                                       | ≥ 1 GΩ                                                  |                          |  |
| Dielectric stre                                                    | ngth             |               |                                               | 500 V dc                                                                                                     | 500 V dc                                                |                          |  |
| Mechanical                                                         |                  |               |                                               | 1,000 metics and                                                                                             | 12000                                                   | loc                      |  |
| Lifetime                                                           |                  |               |                                               | 1`000 mating cycles                                                                                          | 1`000 mating cyc                                        |                          |  |
| Solderability                                                      | alua coa la f    |               |                                               | complies with IEC68-2-20                                                                                     | complies with IEC68                                     |                          |  |
| Insertion/withdrawal force                                         |                  |               |                                               |                                                                                                              |                                                         | complies with IEC68-2-20 |  |
| Operating ten                                                      | nperature        |               |                                               | -25°C to +70°C                                                                                               | -25°C to +70°C                                          |                          |  |
| Material                                                           |                  |               |                                               |                                                                                                              |                                                         |                          |  |
| Housing/handle - Zinc Diecast Ni/Au/black plated                   |                  |               | ited                                          | 3.5 mm plugs                                                                                                 | •                                                       | •                        |  |
| - Brass, Ni/black plated                                           |                  |               |                                               | cable jacks                                                                                                  |                                                         | -                        |  |
| Insulation                                                         |                  |               |                                               | Thermoplastic                                                                                                | Thermoplastic                                           |                          |  |
| Contacts                                                           |                  |               |                                               | Brass, Ni/Au plated Brass                                                                                    |                                                         | ed                       |  |
| Strain relief                                                      |                  |               |                                               | Crimp type SnCe plated                                                                                       | -                                                       |                          |  |
| Part number coding: B black handle<br>BG black handle, gold plated |                  |               | d plated contacts                             | G gold plated contacts AG all gold, gold plated contacts contacts S silent switch GT gold plated tip contact |                                                         | acts and sh              |  |
|                                                                    |                  |               |                                               |                                                                                                              |                                                         |                          |  |