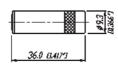

# P l u g s

| Type No.                                                           | Mono 2 pole      | Stereo 3 pole | Description                                   |                                                                                                              | Cable                                                   | 0.D.                     |  |
|--------------------------------------------------------------------|------------------|---------------|-----------------------------------------------|--------------------------------------------------------------------------------------------------------------|---------------------------------------------------------|--------------------------|--|
| <br>1/4" plug &                                                    | jack adapters    |               |                                               |                                                                                                              |                                                         |                          |  |
| NYS 237                                                            | •                |               | Mono plug adap                                | ter to mate standard 1/4" jacks, fi                                                                          | ull metal                                               | _                        |  |
| NYS 239                                                            |                  | •             | Stereo plug adapter to mate standard 1/4" jac |                                                                                                              | ull metal                                               | _                        |  |
| NYS 236                                                            | •                |               | Mono jack adapt                               | er to mate standard 1/4" plugs, fi                                                                           | ull metal                                               | _                        |  |
| NYS 238                                                            |                  | •             | Stereo jack adap                              | ter to mate standard 1/4" plugs, f                                                                           | ull metal                                               | _                        |  |
| 3.5 mm plug                                                        | gs               |               |                                               |                                                                                                              |                                                         |                          |  |
| NYS 226                                                            | •                |               | Metal handle with crimp strain relief         |                                                                                                              | 4 mm                                                    |                          |  |
| NYS 226B                                                           | •                |               | With black metal handle                       |                                                                                                              | 4                                                       | mm                       |  |
| NYS 226BG                                                          | •                |               | With black metal                              | handle, gold plated contacts                                                                                 | 4                                                       | mm                       |  |
| NYS 226G                                                           | •                |               | With gold plated                              | contacts                                                                                                     | 4                                                       | mm                       |  |
| NYS 226L                                                           | •                |               | With large cable                              | outlet                                                                                                       | 6                                                       | mm                       |  |
| NYS 227                                                            |                  | •             | 3.5 mm plug to                                | 1/4" stereo jack adapter, all metal                                                                          |                                                         | -                        |  |
| NYS 231                                                            | • Metal          |               | Metal handle wit                              | handle with crimp strain relief                                                                              |                                                         | mm                       |  |
| NYS 231B                                                           |                  | •             | With black metal                              | olack metal handle                                                                                           |                                                         | mm                       |  |
| NYS 231BG                                                          | • With b         |               |                                               | plack metal handle, gold plated contacts                                                                     |                                                         | mm                       |  |
| NYS 231G                                                           |                  | •             | With gold plated                              | gold plated contacts                                                                                         |                                                         | mm                       |  |
| NYS 231L                                                           |                  | •             | With large cable                              |                                                                                                              | 6                                                       | mm                       |  |
| Cable jacks                                                        |                  |               |                                               |                                                                                                              |                                                         |                          |  |
| NYS 2202P                                                          | •                |               | 1/4" mono cable jack with metal handle        |                                                                                                              | 6                                                       | mm                       |  |
| NYS 2203P                                                          |                  | •             | 1/4" stereo cable                             | e jack with metal handle                                                                                     | 6                                                       | mm                       |  |
| NYS 240                                                            |                  | •             | 3.5 mm stereo ca                              | able jack with metal handle                                                                                  | 4                                                       | mm                       |  |
| NYS 240BG                                                          |                  | •             | With black metal                              | handle, gold plated contacts                                                                                 | 4                                                       | mm                       |  |
| NYS 240L                                                           | YS 240L • With I |               |                                               | large cable outlet                                                                                           |                                                         | mm                       |  |
| Specific                                                           | ation            |               |                                               | Cable Jacks &                                                                                                | Adapters                                                |                          |  |
|                                                                    |                  |               |                                               | 3.5 mm plugs                                                                                                 |                                                         |                          |  |
| Electrical                                                         |                  |               | al a                                          |                                                                                                              | den en de en mestion e                                  |                          |  |
| ated current ontact resistance                                     |                  |               | epends on mating connector                    | ,                                                                                                            | depends on mating connector depends on mating connector |                          |  |
|                                                                    |                  |               | de                                            | epends on mating connector                                                                                   |                                                         | inector                  |  |
| Insulation resistance                                              |                  |               |                                               | ≥ 1 GΩ                                                                                                       | ≥ 1 GΩ                                                  |                          |  |
| Dielectric stre                                                    | ngth             |               |                                               | 500 V dc                                                                                                     | 500 V dc                                                |                          |  |
| Mechanical                                                         |                  |               |                                               | 1,000 metics and                                                                                             | 12000                                                   | loc                      |  |
| Lifetime                                                           |                  |               |                                               | 1`000 mating cycles                                                                                          | 1`000 mating cyc                                        |                          |  |
| Solderability                                                      | alua coa la f    |               |                                               | complies with IEC68-2-20                                                                                     | complies with IEC68                                     |                          |  |
| Insertion/withdrawal force                                         |                  |               |                                               |                                                                                                              |                                                         | complies with IEC68-2-20 |  |
| Operating ten                                                      | nperature        |               |                                               | -25°C to +70°C                                                                                               | -25°C to +70°C                                          |                          |  |
| Material                                                           |                  |               |                                               |                                                                                                              |                                                         |                          |  |
| Housing/handle - Zinc Diecast Ni/Au/black plated                   |                  |               | ited                                          | 3.5 mm plugs                                                                                                 | •                                                       | •                        |  |
| - Brass, Ni/black plated                                           |                  |               |                                               | cable jacks                                                                                                  |                                                         | -                        |  |
| Insulation                                                         |                  |               |                                               | Thermoplastic                                                                                                | Thermoplastic                                           |                          |  |
| Contacts                                                           |                  |               |                                               | Brass, Ni/Au plated Brass                                                                                    |                                                         | ed                       |  |
| Strain relief                                                      |                  |               |                                               | Crimp type SnCe plated                                                                                       | -                                                       |                          |  |
| Part number coding: B black handle<br>BG black handle, gold plated |                  |               | d plated contacts                             | G gold plated contacts AG all gold, gold plated contacts contacts S silent switch GT gold plated tip contact |                                                         | acts and sh              |  |
|                                                                    |                  |               |                                               |                                                                                                              |                                                         |                          |  |