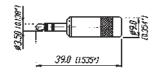

# P l u g s

| Type No.                                                           | Mono 2 pole      | Stereo 3 pole | Description                                   |                                                                                                              | Cable                                                   | 0.D.                     |  |
|--------------------------------------------------------------------|------------------|---------------|-----------------------------------------------|--------------------------------------------------------------------------------------------------------------|---------------------------------------------------------|--------------------------|--|
| <br>1/4" plug &                                                    | jack adapters    |               |                                               |                                                                                                              |                                                         |                          |  |
| NYS 237                                                            | •                |               | Mono plug adap                                | ter to mate standard 1/4" jacks, fi                                                                          | ull metal                                               | _                        |  |
| NYS 239                                                            |                  | •             | Stereo plug adapter to mate standard 1/4" jac |                                                                                                              | ull metal                                               | _                        |  |
| NYS 236                                                            | •                |               | Mono jack adapt                               | er to mate standard 1/4" plugs, fi                                                                           | ull metal                                               | _                        |  |
| NYS 238                                                            |                  | •             | Stereo jack adap                              | ter to mate standard 1/4" plugs, f                                                                           | ull metal                                               | _                        |  |
| 3.5 mm plug                                                        | gs               |               |                                               |                                                                                                              |                                                         |                          |  |
| NYS 226                                                            | •                |               | Metal handle with crimp strain relief         |                                                                                                              | 4 mm                                                    |                          |  |
| NYS 226B                                                           | •                |               | With black metal handle                       |                                                                                                              | 4                                                       | mm                       |  |
| NYS 226BG                                                          | •                |               | With black metal                              | handle, gold plated contacts                                                                                 | 4                                                       | mm                       |  |
| NYS 226G                                                           | •                |               | With gold plated                              | contacts                                                                                                     | 4                                                       | mm                       |  |
| NYS 226L                                                           | •                |               | With large cable                              | outlet                                                                                                       | 6                                                       | mm                       |  |
| NYS 227                                                            |                  | •             | 3.5 mm plug to                                | 1/4" stereo jack adapter, all metal                                                                          |                                                         | -                        |  |
| NYS 231                                                            | • Metal          |               | Metal handle wit                              | handle with crimp strain relief                                                                              |                                                         | mm                       |  |
| NYS 231B                                                           |                  | •             | With black metal                              | olack metal handle                                                                                           |                                                         | mm                       |  |
| NYS 231BG                                                          | • With b         |               |                                               | plack metal handle, gold plated contacts                                                                     |                                                         | mm                       |  |
| NYS 231G                                                           |                  | •             | With gold plated                              | gold plated contacts                                                                                         |                                                         | mm                       |  |
| NYS 231L                                                           |                  | •             | With large cable                              |                                                                                                              | 6                                                       | mm                       |  |
| Cable jacks                                                        |                  |               |                                               |                                                                                                              |                                                         |                          |  |
| NYS 2202P                                                          | •                |               | 1/4" mono cable jack with metal handle        |                                                                                                              | 6                                                       | mm                       |  |
| NYS 2203P                                                          |                  | •             | 1/4" stereo cable                             | e jack with metal handle                                                                                     | 6                                                       | mm                       |  |
| NYS 240                                                            |                  | •             | 3.5 mm stereo ca                              | able jack with metal handle                                                                                  | 4                                                       | mm                       |  |
| NYS 240BG                                                          |                  | •             | With black metal                              | handle, gold plated contacts                                                                                 | 4                                                       | mm                       |  |
| NYS 240L                                                           | YS 240L • With I |               |                                               | large cable outlet                                                                                           |                                                         | mm                       |  |
| Specific                                                           | ation            |               |                                               | Cable Jacks &                                                                                                | Adapters                                                |                          |  |
|                                                                    |                  |               |                                               | 3.5 mm plugs                                                                                                 |                                                         |                          |  |
| Electrical                                                         |                  |               | al a                                          |                                                                                                              | den en de en mestion e                                  |                          |  |
| ated current ontact resistance                                     |                  |               | epends on mating connector                    | ,                                                                                                            | depends on mating connector depends on mating connector |                          |  |
|                                                                    |                  |               | de                                            | epends on mating connector                                                                                   |                                                         | inector                  |  |
| Insulation resistance                                              |                  |               |                                               | ≥ 1 GΩ                                                                                                       | ≥ 1 GΩ                                                  |                          |  |
| Dielectric stre                                                    | ngth             |               |                                               | 500 V dc                                                                                                     | 500 V dc                                                |                          |  |
| Mechanical                                                         |                  |               |                                               | 1,000 metics and                                                                                             | 12000                                                   | loc                      |  |
| Lifetime                                                           |                  |               |                                               | 1`000 mating cycles                                                                                          | 1`000 mating cyc                                        |                          |  |
| Solderability                                                      | alua coa la f    |               |                                               | complies with IEC68-2-20                                                                                     | complies with IEC68                                     |                          |  |
| Insertion/withdrawal force                                         |                  |               |                                               |                                                                                                              |                                                         | complies with IEC68-2-20 |  |
| Operating ten                                                      | nperature        |               |                                               | -25°C to +70°C                                                                                               | -25°C to +70°C                                          |                          |  |
| Material                                                           |                  |               |                                               |                                                                                                              |                                                         |                          |  |
| Housing/handle - Zinc Diecast Ni/Au/black plated                   |                  |               | ited                                          | 3.5 mm plugs                                                                                                 | •                                                       | •                        |  |
| - Brass, Ni/black plated                                           |                  |               |                                               | cable jacks                                                                                                  |                                                         | -                        |  |
| Insulation                                                         |                  |               |                                               | Thermoplastic                                                                                                | Thermoplastic                                           |                          |  |
| Contacts                                                           |                  |               |                                               | Brass, Ni/Au plated Brass                                                                                    |                                                         | ed                       |  |
| Strain relief                                                      |                  |               |                                               | Crimp type SnCe plated                                                                                       | -                                                       |                          |  |
| Part number coding: B black handle<br>BG black handle, gold plated |                  |               | d plated contacts                             | G gold plated contacts AG all gold, gold plated contacts contacts S silent switch GT gold plated tip contact |                                                         | acts and sh              |  |
|                                                                    |                  |               |                                               |                                                                                                              |                                                         |                          |  |