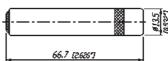

# P l u g s

| Type No.                                                           | Mono 2 pole      | Stereo 3 pole | Description                                   |                                                                                                              | Cable                                                   | 0.D.                     |  |
|--------------------------------------------------------------------|------------------|---------------|-----------------------------------------------|--------------------------------------------------------------------------------------------------------------|---------------------------------------------------------|--------------------------|--|
| <br>1/4" plug &                                                    | jack adapters    |               |                                               |                                                                                                              |                                                         |                          |  |
| NYS 237                                                            | •                |               | Mono plug adap                                | ter to mate standard 1/4" jacks, fi                                                                          | ull metal                                               | _                        |  |
| NYS 239                                                            |                  | •             | Stereo plug adapter to mate standard 1/4" jac |                                                                                                              | ull metal                                               | _                        |  |
| NYS 236                                                            | •                |               | Mono jack adapt                               | er to mate standard 1/4" plugs, fi                                                                           | ull metal                                               | _                        |  |
| NYS 238                                                            |                  | •             | Stereo jack adap                              | ter to mate standard 1/4" plugs, f                                                                           | ull metal                                               | _                        |  |
| 3.5 mm plug                                                        | gs               |               |                                               |                                                                                                              |                                                         |                          |  |
| NYS 226                                                            | •                |               | Metal handle with crimp strain relief         |                                                                                                              | 4 mm                                                    |                          |  |
| NYS 226B                                                           | •                |               | With black metal handle                       |                                                                                                              | 4                                                       | mm                       |  |
| NYS 226BG                                                          | •                |               | With black metal                              | handle, gold plated contacts                                                                                 | 4                                                       | mm                       |  |
| NYS 226G                                                           | •                |               | With gold plated                              | contacts                                                                                                     | 4                                                       | mm                       |  |
| NYS 226L                                                           | •                |               | With large cable                              | outlet                                                                                                       | 6                                                       | mm                       |  |
| NYS 227                                                            |                  | •             | 3.5 mm plug to                                | 1/4" stereo jack adapter, all metal                                                                          |                                                         | -                        |  |
| NYS 231                                                            | • Metal          |               | Metal handle wit                              | handle with crimp strain relief                                                                              |                                                         | mm                       |  |
| NYS 231B                                                           |                  | •             | With black metal                              | olack metal handle                                                                                           |                                                         | mm                       |  |
| NYS 231BG                                                          | • With b         |               |                                               | plack metal handle, gold plated contacts                                                                     |                                                         | mm                       |  |
| NYS 231G                                                           |                  | •             | With gold plated                              | gold plated contacts                                                                                         |                                                         | mm                       |  |
| NYS 231L                                                           |                  | •             | With large cable                              |                                                                                                              | 6                                                       | mm                       |  |
| Cable jacks                                                        |                  |               |                                               |                                                                                                              |                                                         |                          |  |
| NYS 2202P                                                          | •                |               | 1/4" mono cable jack with metal handle        |                                                                                                              | 6                                                       | mm                       |  |
| NYS 2203P                                                          |                  | •             | 1/4" stereo cable                             | e jack with metal handle                                                                                     | 6                                                       | mm                       |  |
| NYS 240                                                            |                  | •             | 3.5 mm stereo ca                              | able jack with metal handle                                                                                  | 4                                                       | mm                       |  |
| NYS 240BG                                                          |                  | •             | With black metal                              | handle, gold plated contacts                                                                                 | 4                                                       | mm                       |  |
| NYS 240L                                                           | YS 240L • With I |               |                                               | large cable outlet                                                                                           |                                                         | mm                       |  |
| Specific                                                           | ation            |               |                                               | Cable Jacks &                                                                                                | Adapters                                                |                          |  |
|                                                                    |                  |               |                                               | 3.5 mm plugs                                                                                                 |                                                         |                          |  |
| Electrical                                                         |                  |               | al a                                          |                                                                                                              | den en de en mestion e                                  |                          |  |
| ated current ontact resistance                                     |                  |               | epends on mating connector                    | ,                                                                                                            | depends on mating connector depends on mating connector |                          |  |
|                                                                    |                  |               | de                                            | epends on mating connector                                                                                   |                                                         | inector                  |  |
| Insulation resistance                                              |                  |               |                                               | ≥ 1 GΩ                                                                                                       | ≥ 1 GΩ                                                  |                          |  |
| Dielectric stre                                                    | ngth             |               |                                               | 500 V dc                                                                                                     | 500 V dc                                                |                          |  |
| Mechanical                                                         |                  |               |                                               | 1,000 metics and                                                                                             | 12000                                                   | loc                      |  |
| Lifetime                                                           |                  |               |                                               | 1`000 mating cycles                                                                                          | 1`000 mating cyc                                        |                          |  |
| Solderability                                                      | alua coa la f    |               |                                               | complies with IEC68-2-20                                                                                     | complies with IEC68                                     |                          |  |
| Insertion/withdrawal force                                         |                  |               |                                               |                                                                                                              |                                                         | complies with IEC68-2-20 |  |
| Operating ten                                                      | nperature        |               |                                               | -25°C to +70°C                                                                                               | -25°C to +70°C                                          |                          |  |
| Material                                                           |                  |               |                                               |                                                                                                              |                                                         |                          |  |
| Housing/handle - Zinc Diecast Ni/Au/black plated                   |                  |               | ited                                          | 3.5 mm plugs                                                                                                 | •                                                       | •                        |  |
| - Brass, Ni/black plated                                           |                  |               |                                               | cable jacks                                                                                                  |                                                         | -                        |  |
| Insulation                                                         |                  |               |                                               | Thermoplastic                                                                                                | Thermoplastic                                           |                          |  |
| Contacts                                                           |                  |               |                                               | Brass, Ni/Au plated Brass                                                                                    |                                                         | ed                       |  |
| Strain relief                                                      |                  |               |                                               | Crimp type SnCe plated                                                                                       | -                                                       |                          |  |
| Part number coding: B black handle<br>BG black handle, gold plated |                  |               | d plated contacts                             | G gold plated contacts AG all gold, gold plated contacts contacts S silent switch GT gold plated tip contact |                                                         | acts and sh              |  |
|                                                                    |                  |               |                                               |                                                                                                              |                                                         |                          |  |