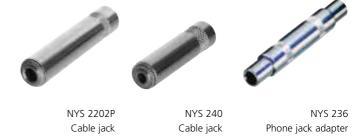

- Robust and reliable jacks (1/4" and 3.5 mm) in metal housing
- Heavy duty cable clamp
- Available with nickel and black plating
- 1/4" adapters to interconnect mono & stereo lines

**NYS 231** 

### NYS 2202P

**NYS 237** 

NYS 240

# P l u g s

| Type No.                                                           | Mono 2 pole      | Stereo 3 pole | Description                                   |                                                                                                              | Cable                                                   | 0.D.                     |  |
|--------------------------------------------------------------------|------------------|---------------|-----------------------------------------------|--------------------------------------------------------------------------------------------------------------|---------------------------------------------------------|--------------------------|--|
| <br>1/4" plug &                                                    | jack adapters    |               |                                               |                                                                                                              |                                                         |                          |  |
| NYS 237                                                            | •                |               | Mono plug adap                                | ter to mate standard 1/4" jacks, fi                                                                          | ull metal                                               | _                        |  |
| NYS 239                                                            |                  | •             | Stereo plug adapter to mate standard 1/4" jac |                                                                                                              | ull metal                                               | _                        |  |
| NYS 236                                                            | •                |               | Mono jack adapt                               | er to mate standard 1/4" plugs, fi                                                                           | ull metal                                               | _                        |  |
| NYS 238                                                            |                  | •             | Stereo jack adap                              | ter to mate standard 1/4" plugs, f                                                                           | ull metal                                               | _                        |  |
| 3.5 mm plug                                                        | gs               |               |                                               |                                                                                                              |                                                         |                          |  |
| NYS 226                                                            | •                |               | Metal handle with crimp strain relief         |                                                                                                              | 4 mm                                                    |                          |  |
| NYS 226B                                                           | •                |               | With black metal handle                       |                                                                                                              | 4                                                       | mm                       |  |
| NYS 226BG                                                          | •                |               | With black metal                              | handle, gold plated contacts                                                                                 | 4                                                       | mm                       |  |
| NYS 226G                                                           | •                |               | With gold plated                              | contacts                                                                                                     | 4                                                       | mm                       |  |
| NYS 226L                                                           | •                |               | With large cable                              | outlet                                                                                                       | 6                                                       | mm                       |  |
| NYS 227                                                            |                  | •             | 3.5 mm plug to                                | 1/4" stereo jack adapter, all metal                                                                          |                                                         | -                        |  |
| NYS 231                                                            | • Metal          |               | Metal handle wit                              | handle with crimp strain relief                                                                              |                                                         | mm                       |  |
| NYS 231B                                                           |                  | •             | With black metal                              | olack metal handle                                                                                           |                                                         | mm                       |  |
| NYS 231BG                                                          | • With b         |               |                                               | plack metal handle, gold plated contacts                                                                     |                                                         | mm                       |  |
| NYS 231G                                                           |                  | •             | With gold plated                              | gold plated contacts                                                                                         |                                                         | mm                       |  |
| NYS 231L                                                           |                  | •             | With large cable                              |                                                                                                              | 6                                                       | mm                       |  |
| Cable jacks                                                        |                  |               |                                               |                                                                                                              |                                                         |                          |  |
| NYS 2202P                                                          | •                |               | 1/4" mono cable jack with metal handle        |                                                                                                              | 6                                                       | mm                       |  |
| NYS 2203P                                                          |                  | •             | 1/4" stereo cable                             | e jack with metal handle                                                                                     | 6                                                       | mm                       |  |
| NYS 240                                                            |                  | •             | 3.5 mm stereo ca                              | able jack with metal handle                                                                                  | 4                                                       | mm                       |  |
| NYS 240BG                                                          |                  | •             | With black metal                              | handle, gold plated contacts                                                                                 | 4                                                       | mm                       |  |
| NYS 240L                                                           | YS 240L • With I |               |                                               | large cable outlet                                                                                           |                                                         | mm                       |  |
| Specific                                                           | ation            |               |                                               | Cable Jacks &                                                                                                | Adapters                                                |                          |  |
|                                                                    |                  |               |                                               | 3.5 mm plugs                                                                                                 |                                                         |                          |  |
| Electrical                                                         |                  |               | al a                                          |                                                                                                              | den en de en mestion e                                  |                          |  |
| ated current ontact resistance                                     |                  |               | epends on mating connector                    | ,                                                                                                            | depends on mating connector depends on mating connector |                          |  |
|                                                                    |                  |               | de                                            | epends on mating connector                                                                                   |                                                         | inector                  |  |
| Insulation resistance                                              |                  |               |                                               | ≥ 1 GΩ                                                                                                       | ≥ 1 GΩ                                                  |                          |  |
| Dielectric stre                                                    | ngth             |               |                                               | 500 V dc                                                                                                     | 500 V dc                                                |                          |  |
| Mechanical                                                         |                  |               |                                               | 1,000 metics and                                                                                             | 12000                                                   | loc                      |  |
| Lifetime                                                           |                  |               |                                               | 1`000 mating cycles                                                                                          | 1`000 mating cyc                                        |                          |  |
| Solderability                                                      | alua coa la f    |               |                                               | complies with IEC68-2-20                                                                                     | complies with IEC68                                     |                          |  |
| Insertion/withdrawal force                                         |                  |               |                                               |                                                                                                              |                                                         | complies with IEC68-2-20 |  |
| Operating ten                                                      | nperature        |               |                                               | -25°C to +70°C                                                                                               | -25°C to +70°C                                          |                          |  |
| Material                                                           |                  |               |                                               |                                                                                                              |                                                         |                          |  |
| Housing/handle - Zinc Diecast Ni/Au/black plated                   |                  |               | ited                                          | 3.5 mm plugs                                                                                                 | •                                                       | •                        |  |
| - Brass, Ni/black plated                                           |                  |               |                                               | cable jacks                                                                                                  |                                                         | -                        |  |
| Insulation                                                         |                  |               |                                               | Thermoplastic                                                                                                | Thermoplastic                                           |                          |  |
| Contacts                                                           |                  |               |                                               | Brass, Ni/Au plated Brass                                                                                    |                                                         | ed                       |  |
| Strain relief                                                      |                  |               |                                               | Crimp type SnCe plated                                                                                       | -                                                       |                          |  |
| Part number coding: B black handle<br>BG black handle, gold plated |                  |               | d plated contacts                             | G gold plated contacts AG all gold, gold plated contacts contacts S silent switch GT gold plated tip contact |                                                         | acts and sh              |  |
|                                                                    |                  |               |                                               |                                                                                                              |                                                         |                          |  |