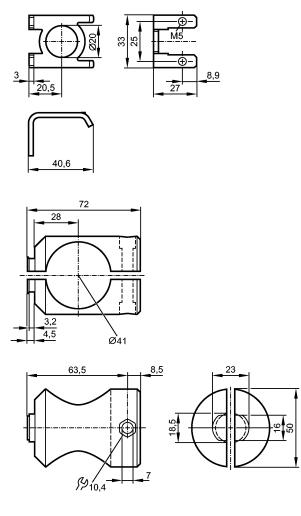

## MOUNTING SET FOR O5 ROD

Accessories

| Product characteristics                                                                                                                                     |         |                                                                                |
|-------------------------------------------------------------------------------------------------------------------------------------------------------------|---------|--------------------------------------------------------------------------------|
| Mounting set                                                                                                                                                |         |                                                                                |
| O5                                                                                                                                                          |         |                                                                                |
| Clamp mounting                                                                                                                                              |         |                                                                                |
| Mechanical data                                                                                                                                             |         |                                                                                |
| Housing materials                                                                                                                                           |         | fixture: stainless steel 316Ti / 1.4571; clamp: aluminium transparent anodised |
| Type of mounting                                                                                                                                            |         | rod mounting Ø 40 mm                                                           |
| Weight                                                                                                                                                      | [kg]    | 0.234                                                                          |
| Accessories                                                                                                                                                 |         |                                                                                |
| Accessories (included)                                                                                                                                      |         | 1 socket head screw M6 x 40; 2 socket head screws M5 x 8; 1 hexagon nut M6     |
| Remarks                                                                                                                                                     |         |                                                                                |
| Pack quantity                                                                                                                                               | [piece] | 1                                                                              |
| ifm electronic gmbh • Friedrichstraße 1 • 45128 Essen — We reserve the right to make technical alterations without prior notice. — GB — E21255 — 07.12.2010 |         |                                                                                |