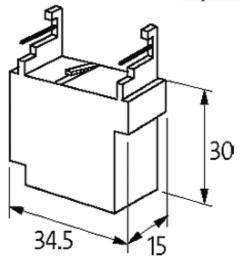

# **Appropriate contactors**

| Α             | 26 | A | 1 | 1 | n |
|---------------|----|---|---|---|---|
| $\overline{}$ | 20 |   |   |   | v |

|                                  | 7.20                                    |  |
|----------------------------------|-----------------------------------------|--|
| Technical Data                   |                                         |  |
| Damping factor                   | approx. 1.5 × UN                        |  |
| Material                         | Flame retardant plastic acc. to (UL 94) |  |
| Connection wires                 | Plug contact                            |  |
| General data                     |                                         |  |
| Dimensions $H \times W \times D$ | 40×34.5×15 mm                           |  |
| Temperature range                | -20+70 °C                               |  |
| Commercial data                  |                                         |  |
| country of origin                | CZ                                      |  |
| customs tariff number            | 85363010                                |  |
| minimum order quantity           | 1                                       |  |