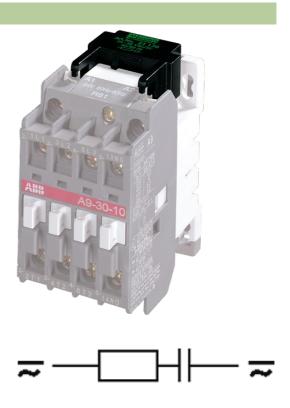

# **ABB CONTACTOR SUPPRESSOR**

RC, 110/230VAC

110 V AC/DC 230 V AC/DC RC

For other configurations and voltages, please inquire

#### Illustration

stay connected

Product may differ from Image

# **Appropriate contactors**

| Α             | 26 | A | 1 | 1 | n |
|---------------|----|---|---|---|---|
| $\overline{}$ | 20 |   |   |   | v |

|                                  | 7.20                                    |  |
|----------------------------------|-----------------------------------------|--|
| Technical Data                   |                                         |  |
| Damping factor                   | approx. 1.5 × UN                        |  |
| Material                         | Flame retardant plastic acc. to (UL 94) |  |
| Connection wires                 | Plug contact                            |  |
| General data                     |                                         |  |
| Dimensions $H \times W \times D$ | 40×34.5×15 mm                           |  |
| Temperature range                | -20+70 °C                               |  |
| Commercial data                  |                                         |  |
| country of origin                | CZ                                      |  |
| customs tariff number            | 85363010                                |  |
| minimum order quantity           | 1                                       |  |