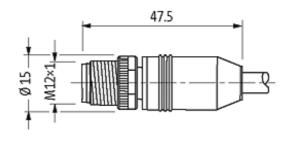

## M12 MALE 0° / M12 FEMALE 0° SHIELDED

PUR 5X0.34 shielded bk UL/CSA, drag ch 1.5m

Male straight to female straight M12 - M12, 5-pole shielded

Plastic housings with good resistance against chemicals and oils. The resistance to aggressive media should be individually tested for your application. Further details on request. Further cable lengths on request.