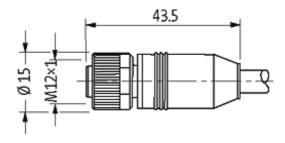

## M12 MALE 0° / M12 FEMALE 0° SHIELDED

PUR 5X0.34 shielded bk UL/CSA, drag ch 1.5m

Male straight to female straight M12 - M12, 5-pole shielded

Plastic housings with good resistance against chemicals and oils. The resistance to aggressive media should be individually tested for your application. Further details on request. Further cable lengths on request.