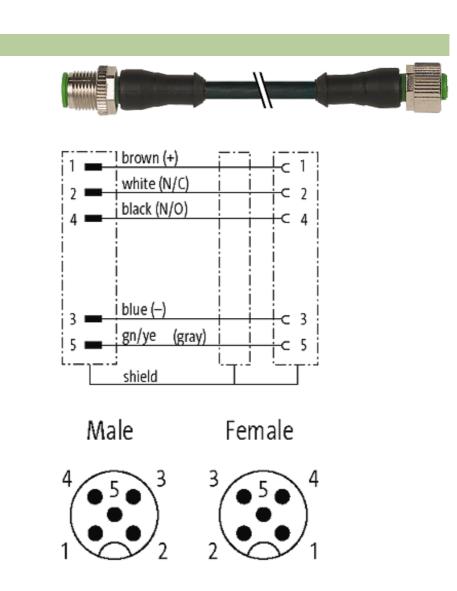

## M12 MALE 0° / M12 FEMALE 0° SHIELDED

PUR 5X0.34 shielded bk UL/CSA, drag ch 1.5m

Male straight to female straight M12 - M12, 5-pole shielded

Plastic housings with good resistance against chemicals and oils. The resistance to aggressive media should be individually tested for your application. Further details on request. Further cable lengths on request.