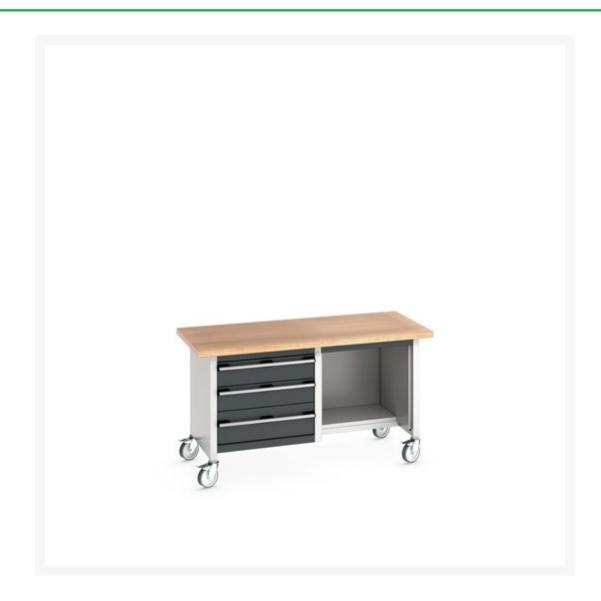

#### **Short Description**

cubio mobile storage bench (mpx) 3 drawers / open-1/2 base shelf WxDxH: 1500x750x840mm

### **Additional Information**

| Description                  | cubio mobile storage bench with 3 drawer cabinet / open with half depth base shelf. Featuring a heavy duty, steel channel framework with integrated storage units 125mm diameter castors and a 40mm multiplex wood worktop. Delivered assembled. Equivalent cabinet - WxDxH:650/650x650x600mm. Drawer configuration: 2x 150mm, 1x 200mm with 100% extension slides (75kg U.D.L.). Finished in durable powder coat paint. WxDxH: 1500x750x840mm. |
|------------------------------|-------------------------------------------------------------------------------------------------------------------------------------------------------------------------------------------------------------------------------------------------------------------------------------------------------------------------------------------------------------------------------------------------------------------------------------------------|
| Width                        | 1500                                                                                                                                                                                                                                                                                                                                                                                                                                            |
| Depth                        | 750                                                                                                                                                                                                                                                                                                                                                                                                                                             |
| Height                       | 840                                                                                                                                                                                                                                                                                                                                                                                                                                             |
| Customs tariff number        | 94032080                                                                                                                                                                                                                                                                                                                                                                                                                                        |
| Product material             | Sheet steel                                                                                                                                                                                                                                                                                                                                                                                                                                     |
| Product surface              | Powder coated                                                                                                                                                                                                                                                                                                                                                                                                                                   |
| Drawer Load Capacity         | 50 kg                                                                                                                                                                                                                                                                                                                                                                                                                                           |
| Drawer height 1              | 150mm                                                                                                                                                                                                                                                                                                                                                                                                                                           |
| Drawer 1 Internal Dimensions | 1375mm x 625mm x 130mm                                                                                                                                                                                                                                                                                                                                                                                                                          |
| Drawer height 2              | 150mm                                                                                                                                                                                                                                                                                                                                                                                                                                           |
| Drawer 2 Internal Dimensions | 1375mm x 625mm x 130mm                                                                                                                                                                                                                                                                                                                                                                                                                          |
| Drawer height 3              | 200mm                                                                                                                                                                                                                                                                                                                                                                                                                                           |
| Drawer 3 Internal Dimensions | 1375mm x 625mm x 180mm                                                                                                                                                                                                                                                                                                                                                                                                                          |