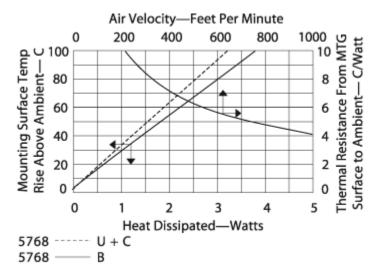

## Thermal Curves

| Thermal    | 27.20 |
|------------|-------|
| Resistance | 27.30 |

Thermal resistance value is based on a 75°C rise in natural convection