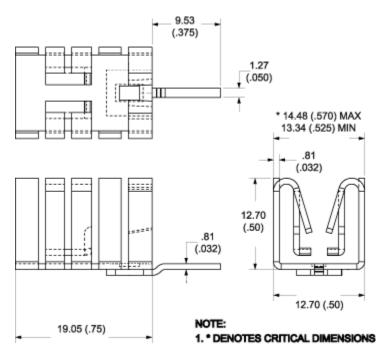

## For use with TO-220/TO-262 packages

Part Number - 576802B03900G







## Mechanical Outline Drawing



## Thermal Curves



| Thermal    | 27.20 |
|------------|-------|
| Resistance | 27.30 |

Thermal resistance value is based on a 75°C rise in natural convection

## **Product Information**

| Part #        | Description                                                                                              | Finish           | Board Mounting          |
|---------------|----------------------------------------------------------------------------------------------------------|------------------|-------------------------|
| 576802B03900G | Plug in style heat sink<br>featuring four spring<br>action clips and single tab<br>for vertical mounting | Black<br>Anodize | View Hole<br>Dimensions |

This non-electronic component is functionally unaffected by the normal soldering or reflow proce