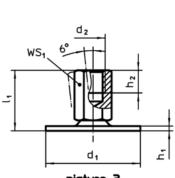

# Support Legs 22593.1675



### **Product Description**

The support legs are universally usable as adjustable legs. The plate is screwed to the threaded pin and nut by a stainless steel fastening screw, and is also glued.

### **Material**

### Grub Screw

Stainless steel 1.4305

#### Lock nut

Stainless Steel A2, ISO 4032

#### Pad

· Stainless steel 1.4301, vibratory ground

#### More information

#### Further products

· Support Legs, protected against slipping

### Drawing







# picture 3

# **Order information**

| Dimensions                              |                |      |                |                | WS <sub>1</sub> | WS <sub>3</sub> | Ĩ   | Art. No.   |
|-----------------------------------------|----------------|------|----------------|----------------|-----------------|-----------------|-----|------------|
| d <sub>1</sub>                          | d <sub>2</sub> | l Iı | h <sub>1</sub> | I <sub>2</sub> |                 |                 | _   |            |
| [mm]                                    |                |      |                |                | [mm]            | [mm]            | [g] |            |
| with screw – picture 1, stainless steel |                |      |                |                |                 |