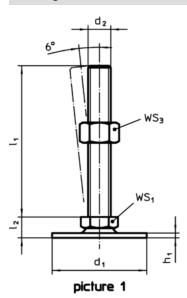

# **Order information**

| Dimensions                              |                |      |                |                | WS <sub>1</sub> | WS <sub>3</sub> | Ĩ   | Art. No.   |
|-----------------------------------------|----------------|------|----------------|----------------|-----------------|-----------------|-----|------------|
| d <sub>1</sub>                          | d <sub>2</sub> | l Iı | h <sub>1</sub> | I <sub>2</sub> |                 |                 | _   |            |
| [mm]                                    |                |      |                |                | [mm]            | [mm]            | [g] |            |
| with screw – picture 1, stainless steel |                |      |                |                |                 |                 |     |            |
| 80                                      | M8             | 50   | 3              | 12             | 17              | 13              | 152 | 22593.1675 |