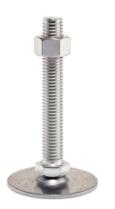

### **Product Description**

The support legs are universally usable as adjustable legs. The plate is screwed to the threaded pin and nut by a stainless steel fastening screw, and is also glued.

# **Order information**

| Dimensions                              |                |      |                |                | WS <sub>1</sub> | WS <sub>3</sub> | Ĩ   | Art. No.   |
|-----------------------------------------|----------------|------|----------------|----------------|-----------------|-----------------|-----|------------|
| d <sub>1</sub>                          | d <sub>2</sub> | l Iı | h <sub>1</sub> | I <sub>2</sub> |                 |                 | _   |            |
| [mm]                                    |                |      |                |                | [mm]            | [mm]            | [g] |            |
| with screw – picture 1, stainless steel |                |      |                |                |                 |                 |     |            |
| 80                                      | M8             | 50   | 3              | 12             | 17              | 13              | 152 | 22593.1675 |