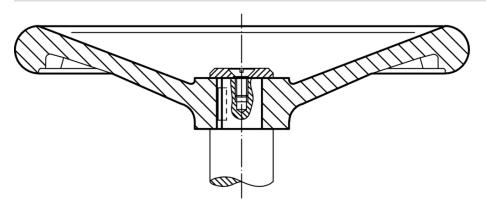

#### **Application example**

#### Assembly

Shaft-end washers EH 22270. for axial fastening.