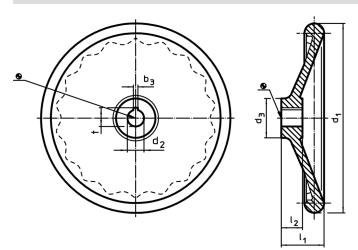

#### More information

- **Further products**
- · Shaft-End Washers

Drawing

The orientation of the hub keyway may be different than shown in the drawing.

## **Order information**

| Dimensions                                    |                |                |                |                | i i | Art. No.   |
|-----------------------------------------------|----------------|----------------|----------------|----------------|-----|------------|
| d <sub>1</sub>                                | d <sub>2</sub> | d <sub>3</sub> | I <sub>1</sub> | l <sub>2</sub> | _   |            |
|                                               | H7             |                | ~              |                |     |            |
|                                               |                | [mm]           |                |                | [9] |            |
| without steel bushing, form B, without keyway |                |                |                |                |     |            |
| 200                                           | 22             | 42             | 45             | 24             | 940 | 24570.0131 |