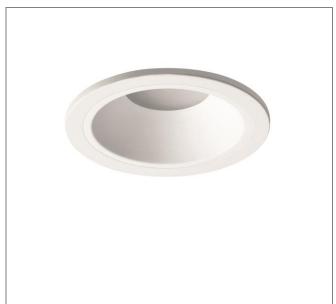

## PERFORMANCE IN LIGHTING

ART.: 810710963001

DLSB100 LED OPAL COVER - 95 mm

Art.: 810710963001, DLSB100 LED, Opal-white pmma diffuser, 10W, 3000K, Driver dali, Direct, White, Recessed round LED downlight for indoors, consisting of: Multi-purpose die-cast aluminium housing combines all functions: heat-sinking, ceiling trim, ceiling brackets and gear tray connection, Light-tight housing, Suitable for ceiling tile thickness from 1-25 mm Recessed frosted diffuser for optimal light distribution and high homogeneity, White modular reflector, ABS injection-molded with light-tight connection of LED board, Excellent heat dissipation through die-cast aluminium heat sink with FAST (Flexible Air Stream) Technology, Colour rendering index Ra > 80, Colour tolerance according to MacAdam ≤ 3 SDCM Also dimmable via TouchDIM®, Complete with electric converter, Protection class IP20 (IP54 for light emission surface for installation in closed ceilings)