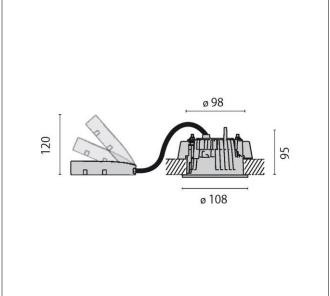

## PERFORMANCE IN LIGHTING

ART.: 810710963001

DLSB100 LED OPAL COVER - 95 mm

Art.: 810710963001, DLSB100 LED, Opal-white pmma diffuser, 10W, 3000K, Driver dali, Direct, White, Recessed round LED downlight for indoors, consisting of: Multi-purpose die-cast aluminium housing combines all functions: heat-sinking, ceiling trim, ceiling brackets and gear tray connection, Light-tight housing, Suitable for ceiling tile thickness from 1-25 mm Recessed frosted diffuser for optimal light distribution and high homogeneity, White modular reflector, ABS injection-molded with light-tight connection of LED board, Excellent heat dissipation through die-cast aluminium heat sink with FAST (Flexible Air Stream) Technology, Colour rendering index Ra > 80, Colour tolerance according to MacAdam ≤ 3 SDCM Also dimmable via TouchDIM®, Complete with electric converter, Protection class IP20 (IP54 for light emission surface for installation in closed ceilings)