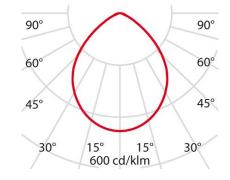

Connected load10 WLuminous flux790 lmEfficiency79 lm/WColour temperature3000KColour rendering (CRI)80IP class20Nominal voltage220 – 240

 Nominal voltage
 220 – 240 V

 Colour
 RAL 9016

 UGR
 24,6