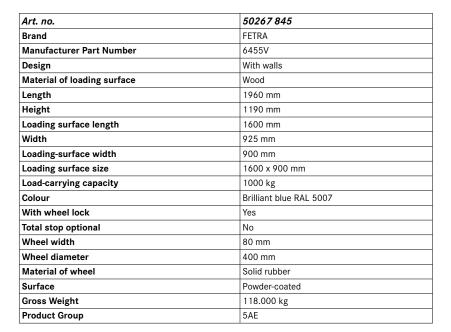

## Flat-bed hand truck, 2-axle

With board walls, carrying capacity 700 to 1250 kg

## **Execution:**

- Module system
- From welded profiled steel, 4 tubular sleeves at corners
- Scissors-shaped drawbar with safety handle with soft rubber grip and with an automatic damped retraction in resting position
- Loading area covered with slip-resistant phenolic resin coated waterproof plywood
- Side plates 250/325 mm high, 3 hinged sides, front wall fixed
- Side walls made of steel pipe frame, powder-coated, with fillings from water-resistant plywood
- Wheels either with solid rubber or air tyres, hubs with roller bearings
- Automatic parking brake acting on the front wheels, according to EN 1757-3
- Powder coating: RAL 5007, brilliant blue, durable surface protection, impact and scratch-resistant