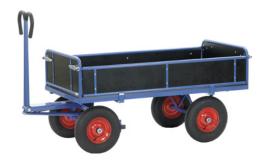

## Flat-bed hand truck, 2-axle

With board walls, carrying capacity 700 to 1250 kg

## **Execution:**

- Module system
- From welded profiled steel, 4 tubular sleeves at corners
- Scissors-shaped drawbar with safety handle with soft rubber grip and with an automatic damped retraction in resting position
- Loading area covered with slip-resistant phenolic resin coated waterproof plywood
- Side plates 250/325 mm high, 3 hinged sides, front wall fixed
- Side walls made of steel pipe frame, powder-coated, with fillings from water-resistant plywood
- Wheels either with solid rubber or air tyres, hubs with roller bearings
- Automatic parking brake acting on the front wheels, according to EN 1757-3
- Powder coating: RAL 5007, brilliant blue, durable surface protection, impact and scratch-resistant