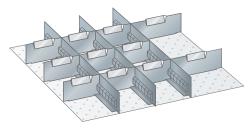

## Slotted divider and separating plate set

## Application:

Slot walls and dividers: for flexible subdivision of parts of different sizes

## Execution

- Dividers: For longitudinal and transverse division of drawers. The bottom edge enables it to be screwed to the perforated drawer base. Includes screw material. Design: sheet steel. Colour: Grey, NSC S 4502-B.
- Partition material sets excluding labelling tabs.