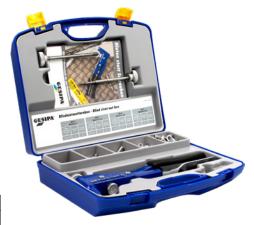

# Blind rivet nut box

GBM 10 model

#### Version:

- Set with manual blind rivet nut tool GBM 10
- With M4, M5 and M6 threaded mandrel and nosepiece
- Various blind rivet nut sizes from M4-M6, aluminium
- For riveting material thicknesses from 0.25-3 mm

### Advantage:

- Simple to adjust the stroke using the knurled nut with stroke scale for secure and complete placement of the blind rivet nut
- Rapid replacement of threaded mandrels without the need for tools

#### Delivery:

With 3 nosepieces, in sheet steel case

| Art. no.                                                           | 53195 350 |
|--------------------------------------------------------------------|-----------|
| Model                                                              | GBM 10    |
| Length                                                             | 260 mm    |
| Suitable for max. rivet diameter (rivet material: aluminium)       | 6 mm      |
| Suitable for max. rivet diameter (rivet material: stainless steel) | 6 mm      |