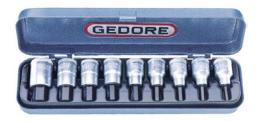

Screwdriver set, 9 pieces For hexagon socket screws, 1/2" square drive 12.5 DIN 3120

### Application:

Selection of various screwdriver bits for hexagon socket screws with 1/2 " square drive

#### Execution:

- Chrome-vanadium steel 31CrV3
- Short version

## Delivery:

In metal case

| Art. no.                                      | 58688 600                                   |
|-----------------------------------------------|---------------------------------------------|
| Brand                                         | GEDORE                                      |
| Manufacturer Part Number                      | 6156250                                     |
| Tip type                                      | Hexagon                                     |
| Drive                                         | 1/2 inch                                    |
| Number of pieces in assortment/set            | 9 PCS                                       |
| Sockets with socket hexagon-head tip provided | 5 mm, 6 mm, 7 mm, 8 mm, 9 mm, 10 mm, 12 mm, |
|                                               | 14 mm, 17 mm                                |
| Gross Weight                                  | 1.345 kg                                    |
| Product Group                                 | 530                                         |