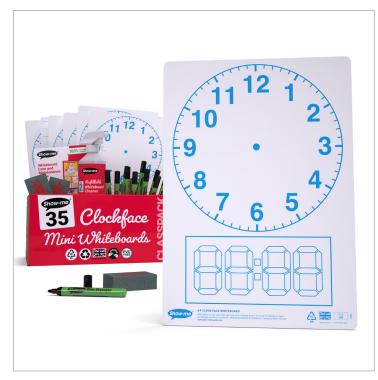

### **C/CFB Classpack:**

35 x A4 Clockface Whiteboards, 35 x Drywipe Pens, 35 Mini Foam Erasers, 1 x 100ml Sample Bottle Whiteboard Cleaner, 1 x Teachers' Resources Booklet

## **B/CFB Bulk Box:**

100 x A4 Clockface Whiteboards, 100 x Drywipe Pens, 100 Mini Foam Erasers, 1 x 100ml Sample Bottle Whiteboard Cleaner, 1 x Teachers' Resources Booklet

# **FEATURES**

- High-quality A4 drywipe Show-me boards pre-printed with a clock face and digital read out block
- Each board is printed with a classic clock face and a digital read out block, each with space for individual minutes
- · Ideal for all classroom telling the time activities
- · Each board is double-sided and features a plain reverse