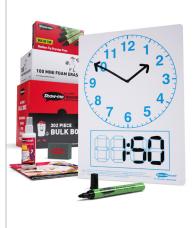

## **B/CFB Bulk Box:**

100 x A4 Clockface Whiteboards, 100 x Drywipe Pens, 100 Mini Foam Erasers, 1 x 100ml Sample Bottle Whiteboard Cleaner, 1 x Teachers' Resources Booklet

# **FEATURES**

- High-quality A4 drywipe Show-me boards pre-printed with a clock face and digital read out block
- Each board is printed with a classic clock face and a digital read out block, each with space for individual minutes
- · Ideal for all classroom telling the time activities
- · Each board is double-sided and features a plain reverse