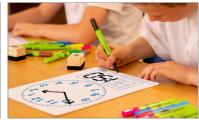

#### **Environmental Information:**

Reusable Packaging, 100% recyclable outer carton

Get to grips with all telling-the-time classroom activities with these clock face Show-me boards.

Lightweight and so easy for children to hold. You'll see engagement and answers from the whole class without leaving the front. With a quick glance you can check progress and understanding, then tweak your plans accordingly.

# **FEATURES**

- High-quality A4 drywipe Show-me boards pre-printed with a clock face and digital read out block
- Each board is printed with a classic clock face and a digital read out block, each with space for individual minutes
- · Ideal for all classroom telling the time activities
- · Each board is double-sided and features a plain reverse