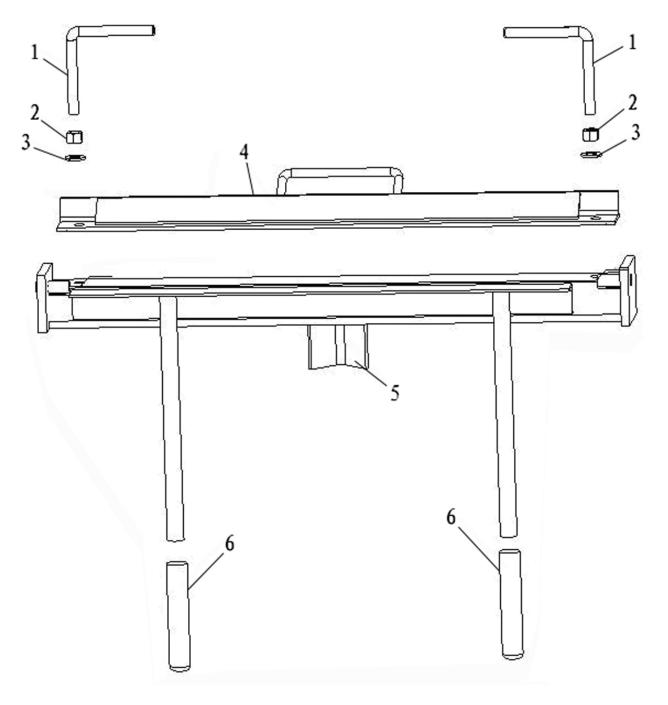

## **Sheet Metal Folder Vice Mounting 600mm** Model No: DF600.V2

| Item | Part No.    | Description                  |
|------|-------------|------------------------------|
| 1    | DF600.V2-01 | SCREW HANDLE                 |
| 2    | SN12.SB     | STEEL NUT M12 BLACK (SINGLE) |
| 3    | FWM12.S     | FLAT WASHER M12 SINGLE       |
| 4    | DF600.V2-04 | UPPER DIE                    |

| Item | Part No.    | Description                            |
|------|-------------|----------------------------------------|
| 5    | DF600.V2-05 | BODY ASS'Y                             |
| 6    | DF600.V2-06 | RUBBER SLEEVE                          |
|      | DF600.V2-07 | HANDLE (c/w RUBBER SLEEVE) (NOT SHOWN) |