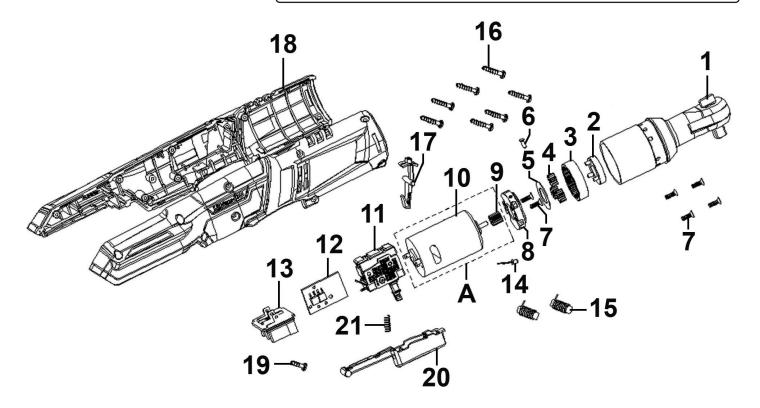

## Ratchet Wrench 20V 3/8"Sq Drive 50Nm -**Body Only**

**Model No: CP20VRW** 

| Item | Part No.   | Description                      |
|------|------------|----------------------------------|
| 1    | CP20VRW.01 | Ratchet Housing Kit              |
| 2    | CP20VRW.02 | Planetary Carrier                |
| 3    | CP20VRW.03 | Inner Gear Ring                  |
| 4    | CP20VRW.04 | Planetary Gear                   |
| 5    | CP20VRW.05 | Gear Washer                      |
| 6    | CP20VRW.06 | Motor Fixing Plate               |
| 7    | CP20VRW.07 | Csk Phillips Machine Screw M3x10 |
| 8    | CP20VRW.08 | Motor Support Plate              |
| 9    | CP20VRW.09 | Motor Gear                       |
| 10   | CP20VRW.10 | Motor 18V                        |
| 11   | CP20VRW.11 | Ratchet Wrench Switch            |

| Item | Part No.   | Description              |
|------|------------|--------------------------|
| 12   | CP20VRW.12 | PCB                      |
| 13   | CP20VRW.13 | Battery Connection Plate |
| 14   | CP20VRW.14 | LED                      |
| 15   | CP20VRW.15 | Inductance               |
| 16   | CP20VRW.16 | Self-Tapping Screw 3x14  |
| 17   | CP20VRW.17 | Switch Lock Button       |
| 18   | CP20VRW.18 | Ratchet Wrench Housing   |
| 19   | CP20VRW.19 | Self-Tapping Screw 3x8   |
| 20   | CP20VRW.20 | Switch Button            |
| 21   | CP20VRW.21 | Switch Button Spring     |